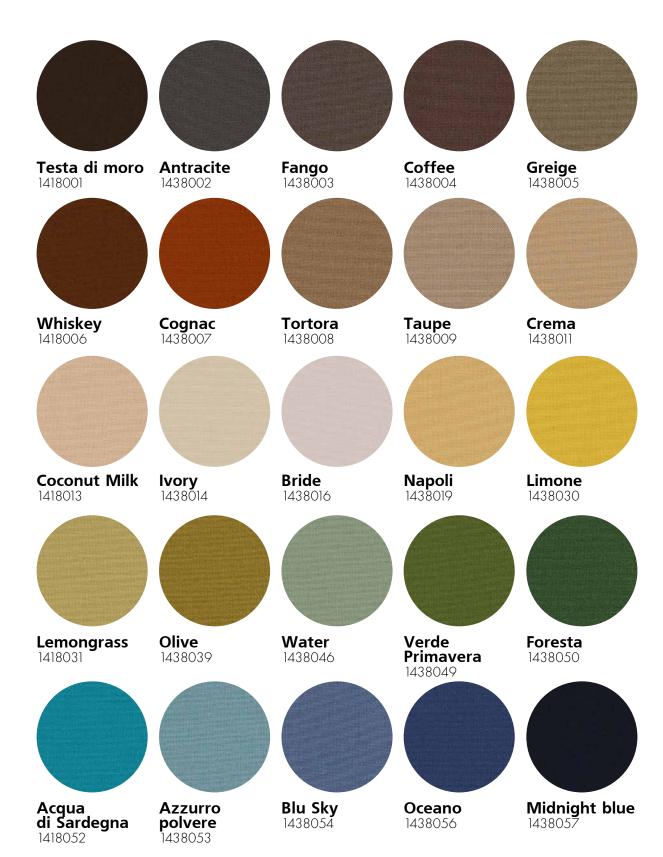

#### LACQUERED HANGERS

Elevate your wardrobe and interior with our custom lacquered wooden hangers — each hanger is a canvas for your imagination, with every colour in the NCS or RAL charts at your disposal for the perfect hue.

The lacquered hangers, crafted from superior beechwood, undergo a rigorous process to assure a flawless finish. The three-layer primer process ensures a perfectly silky finish in your choice of a reflective glossy lacquer that adds a touch of opulence or a tasteful matte that lends a modern air to your space.