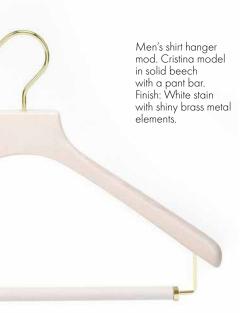

White Stain

Wenge

American Walnut

Women's blouse hangers mod. Cristina in solid beech. Finish: White stain with shiny brass metal elements.

Shirt ang jacket hangers mod. Cristina model in solid beech. Finish: American walnut stain.