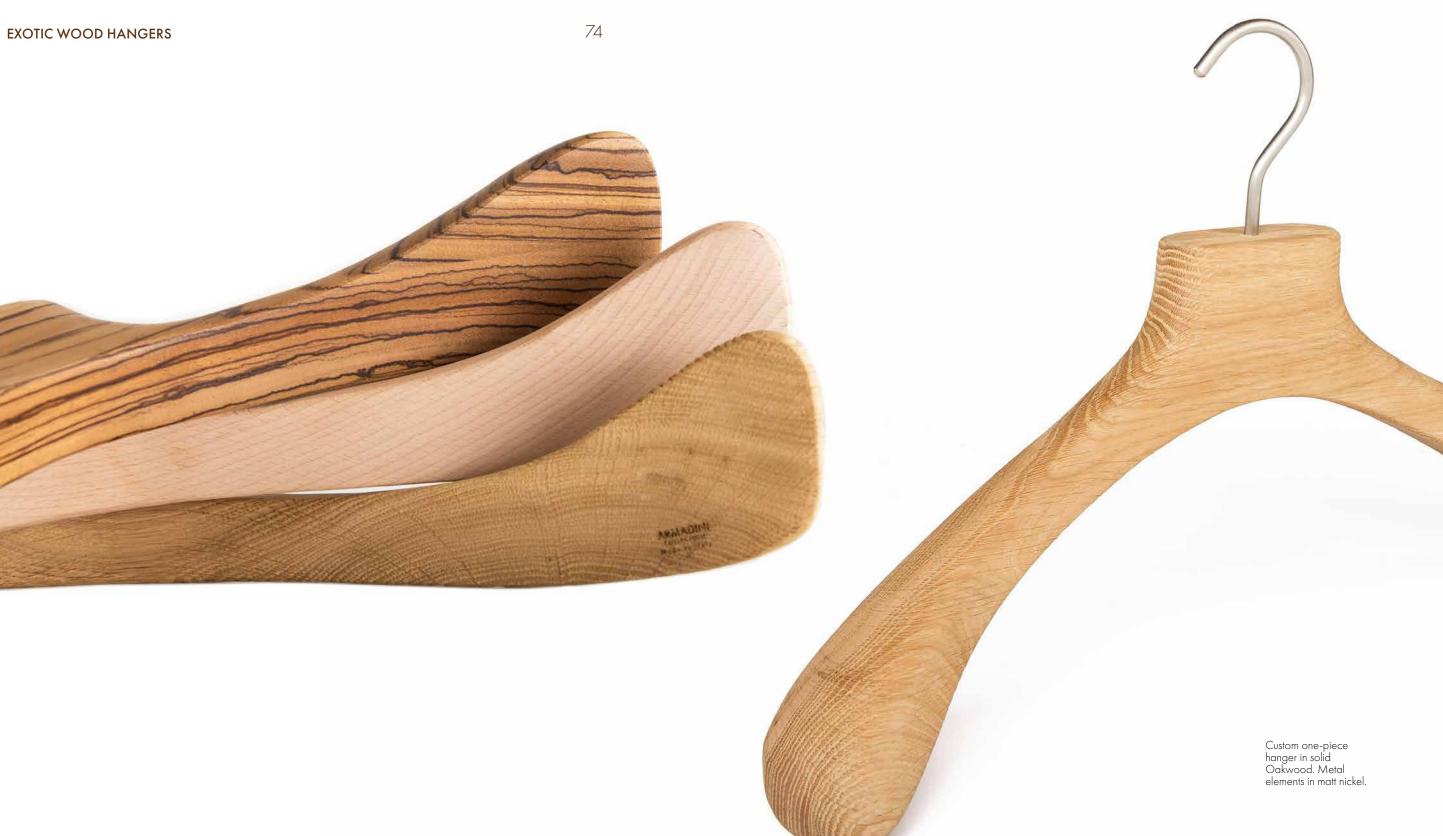

#### EXOTIC WOOD HANGERS

Explore our luxurious line of coat hangers, where the natural allure of rare woods meets cutting-edge design. This exclusive collection features hangers made from exceptional timbers such as Zebrawood, American Walnut, Oakwood, and Mahogany, each selected for their unique patterns and rich textures.

Without the need for lacquers or stains, a subtle application of oil or matte lacquer shields these pieces from daily wear, preserving their natural elegance. Perfect for minimalist and modern interiors, our hangers infuse any space with a sense of warmth and sophistication.

### EXOTIC WOOD HANGERS

70

Custom one-piece hangers in solid Zebrano wood. Metal elements in shiny nickel.

#### EXOTIC WOOD HANGERS

72

Jacket hangers mod. Cristina in brushed and waxed solid Oakwood. Metal elements in matt nickel.