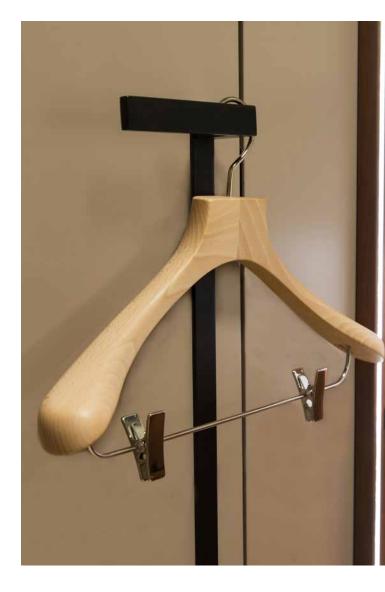

Pant hanger mod. Moderno coated with leather col. Cognac, with cut edge and stitching to match. Metal elements in shiny brass. Pant bar coated with leather and hand-stitched.

LEATHER HANGERS

60

for some of