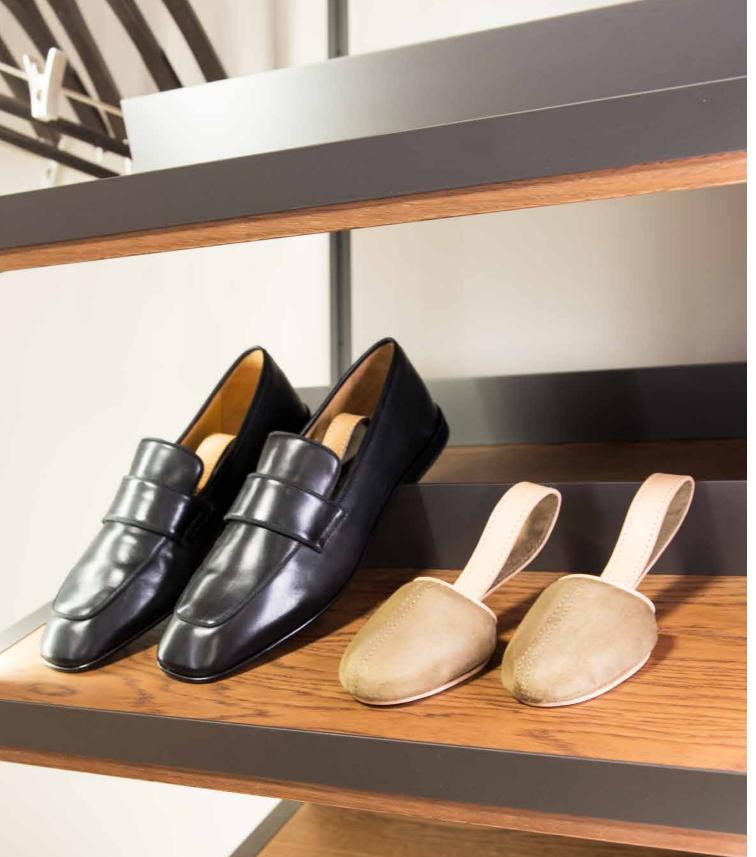

#### Storage box H25 cm in Testa di Moro fabric dim. 34 x 50 x H25

C. Č.

CAL

-

-۹

325

-

Elevate your shoe care regime with our shoe trees in wood or leather.

for any occasion.

If your shoes are off your feet for a week or more, providing proper support is essential to maintain their shape. The good news is that there are solutions for all types of shoe shapes and models.

Additionally, our soft shoe forms are meticulously handcrafted from ultra-soft fine suede and come with a loop strap in genuine leather. These lightweight leather cushions are travel-friendly, taking up minimal space in your luggage while ensuring your footwear looks perfect