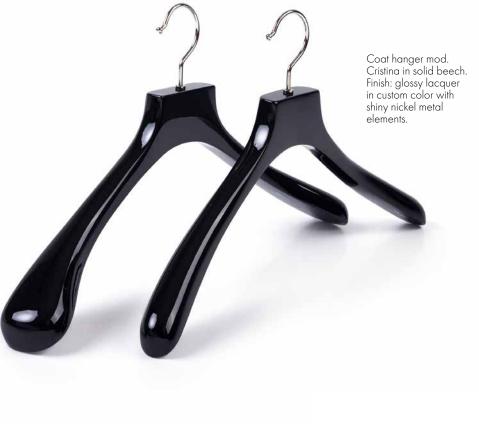

Jacket hanger mod. Cristina in solid beech with pant bar. Finish: glossy black lacquer with shiny nickel metal elements.

Pant hanger mod. Moderno in solid beech with velvet pant bar. Finish: natural waxed with matt nickel metal elements.