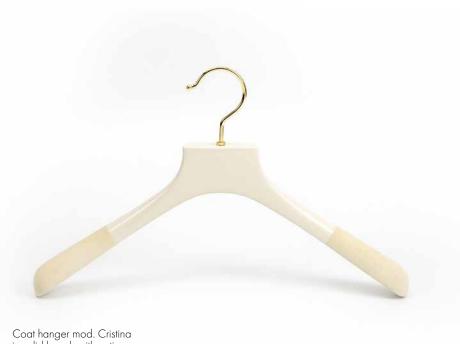

Coat hanger mod. Cristina in solid beech. Finish: glossy white lacquer with shiny brass metal elements.

Coat hanger mod. Cristina in solid beech with anti slip velvet shoulders. Finish: glossy Oyster White (RAL 1013) lacquer with shiny brass metal elements.