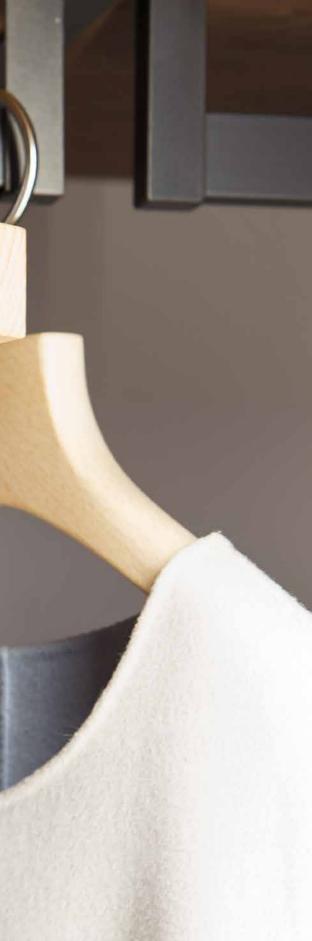

# THE ANATOMY OF A HANGER

Ball-pointed hook: no danger even for most delicate garments

Velvet shoulders provide a grip which keeps shirts and blouses on the hanger

Logo

Cut notches prevent light clothing and garments with straps from sliding off

Wide shoulder (up to 6 cm) and a curve recreating human shoulders: no creasing or wrinkling

> Velvet or silicon bar: trousers look freshly pressed

Clips with silicon inserts: work marvelously on skirts, shorts and trousers. Clips can be moved along the bar to fit the required size of a garment