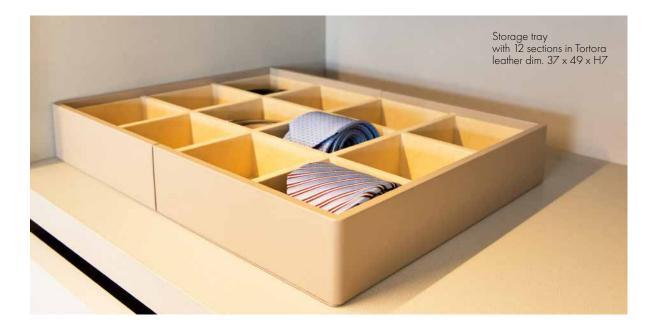

# STORAGE BOXES AND TRAYS

Once all your garments are hung neatly on wooden hangers, there is just one final step before you reach the perfect order in your closet — which is to organize the storage of those numerous items which cannot be hung over wooden hangers. Shoes, belts, scarves, knitwear and lingerie can be conveniently stored in boxes of various sizes and designs.