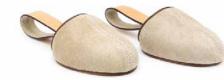

Additionally, our soft shoe forms are meticulously handcrafted from ultra-soft fine suede and come with a loop strap in genuine leather. These lightweight leather cushions are travel-friendly, taking up minimal space in your luggage while ensuring your footwear looks perfect

#### LEATHER SHOE INSERTS

Size guide to available shapes and styles

## Women's

Round shape EU size 37-39 Round shape EU size 40-41 Pointed shape One size