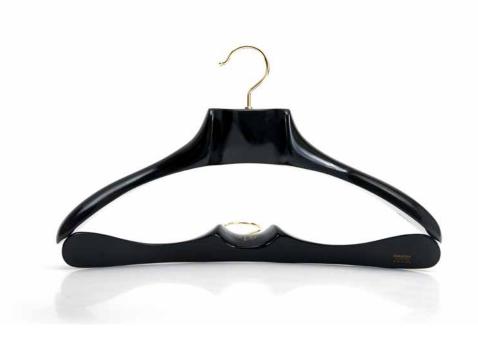

Jacket hanger mod. Cristina in solid beech with pant bar. Finish: glossy black lacquer with shiny nickel metal elements.

Pant hanger mod. Moderno in solid beech with velvet pant bar. Finish: natural waxed with matt nickel metal elements.