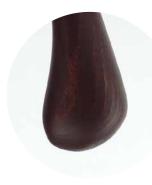

White Stain

Wenge

American Walnut

Women's blouse hangers mod. Cristina in solid beech. Finish: White stain with shiny brass metal elements.

Shirt ang jacket hangers mod. Cristina model in solid beech. Finish: American walnut stain.