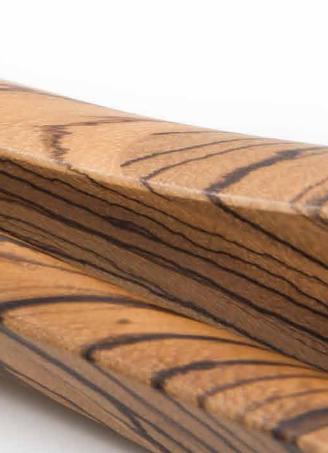

### EXOTIC WOOD HANGERS

70

Custom one-piece hangers in solid Zebrano wood. Metal elements in shiny nickel.