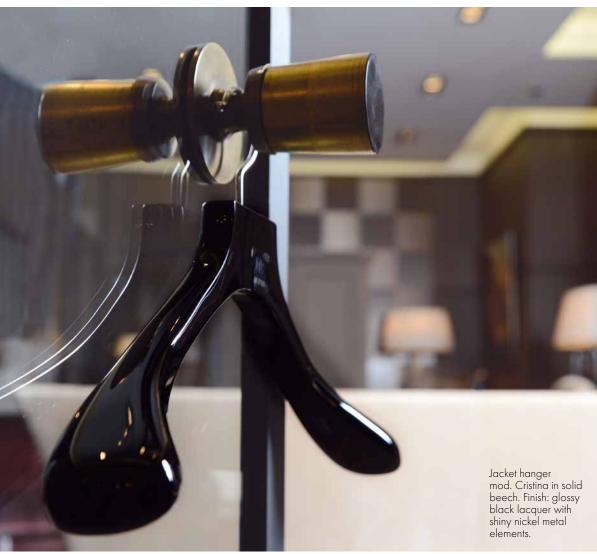

Jacket hanger mod. Cristina in solid beech with pant bar. Finish: glossy black lacquer with shiny nickel metal elements.

Pant hanger mod. Moderno in solid beech with velvet pant bar. Finish: natural waxed with matt nickel metal elements.