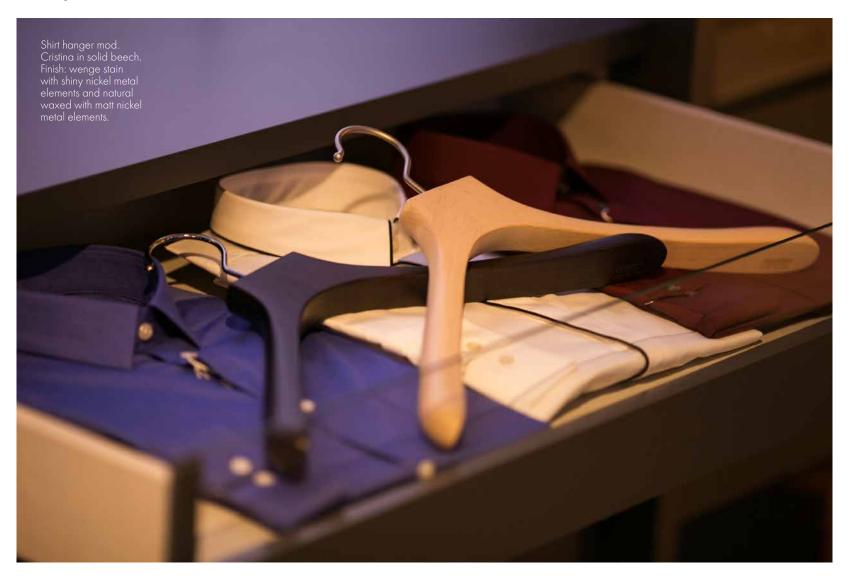

Shirt and jacket hangers mod. Cristina in solid beech, in men's and women's sizes. Finish: wenge stain with shiny nickel metal elements.

SIZE GUIDE

Shirt and jacket hangers mod. Cristina in solid beech, in men's and women's sizes. Finish: American walnut stain with shiny nickel metal elements.