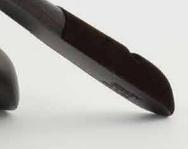

# THE ANATOMY OF A HANGER

Ball-pointed hook: no danger even for most delicate garments

Velvet shoulders provide a grip which keeps shirts and blouses on the hanger

Logo

Cut notches prevent light clothing and garments with straps from sliding off