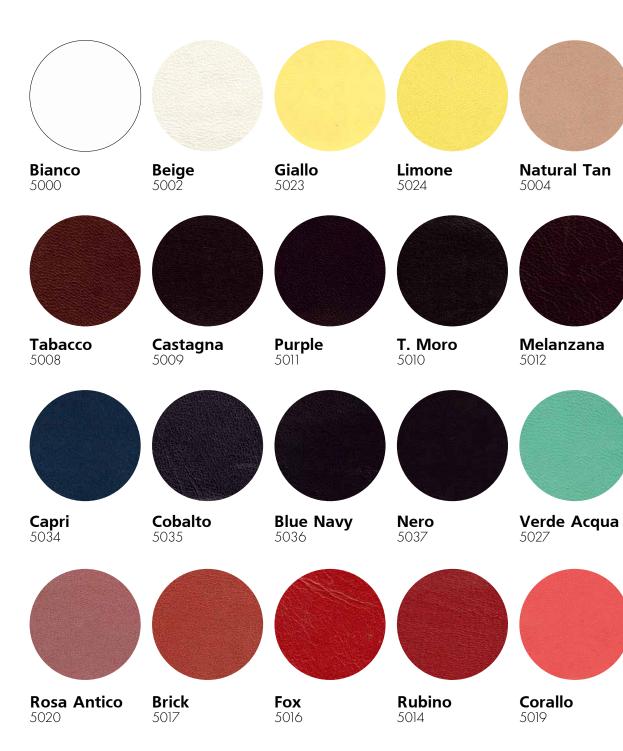

Our leather hangers are handcrafted from the highest quality full-grain lamb leather, offering not only a sumptuous feel but also a dependable grip that ensures your clothes stay put, wrinkle-free, and in perfect form. Mix and match colors of leather, stitching and cut edge, to personalize your wardrobe interior to your liking.

LEATHER HANGERS

64

Fricky Taupe **Green Sulphur** Senape 5028 **Coloniale** 5006 **Verde** 5030 Verdone 5031 **Mink** 5029 Water Green **Vucca** 5026 **Viola** 5021 **Lapis** 5022 5025 **Rosso** 5015 Arancio 5018

**Cork** 5007

# **Grigio Scuro** 5032

Asfalto 5033

**Bordò** 5013