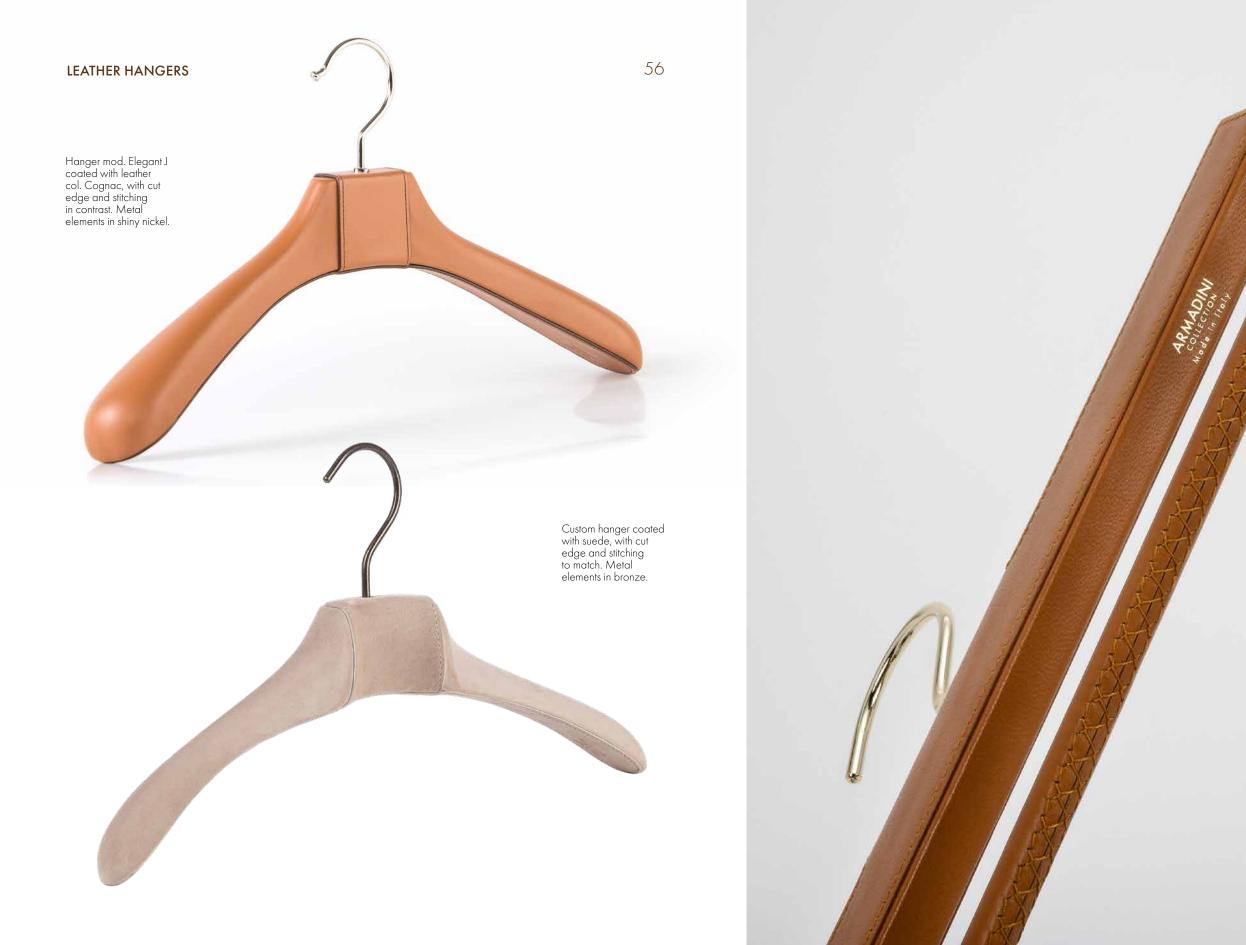

Our leather hangers are handcrafted from the highest quality full-grain lamb leather, offering not only a sumptuous feel but also a dependable grip that ensures your clothes stay put, wrinkle-free, and in perfect form. Mix and match colors of leather, stitching and cut edge, to personalize your wardrobe interior to your liking.

Pant hanger mod. Moderno coated with leather col. Cognac, with cut edge and stitching to match. Metal elements in shiny brass. Pant bar coated with leather and hand-stitched.

LEATHER HANGERS

60

for some of