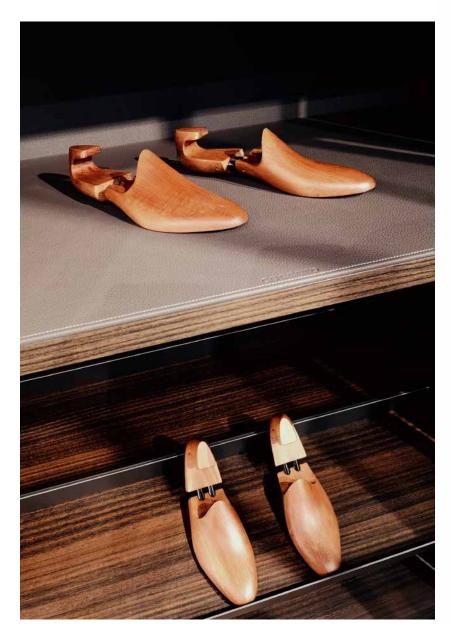

112

Our wooden shoe trees are crafted from the finest European beechwood, ensuring quality and durability. You have the freedom to personalize them — choose to stain or paint them for a custom finish, or simply celebrate the wood's natural beauty with a wax coating.

#### WOODEN SHOE TREES