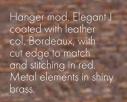

Pant hanger mod. Moderno coated with leather col. Cognac, with cut edge and stitching to match. Metal elements in shiny brass. Pant bar coated with leather and hand-stitched.

LEATHER HANGERS

60

for some of