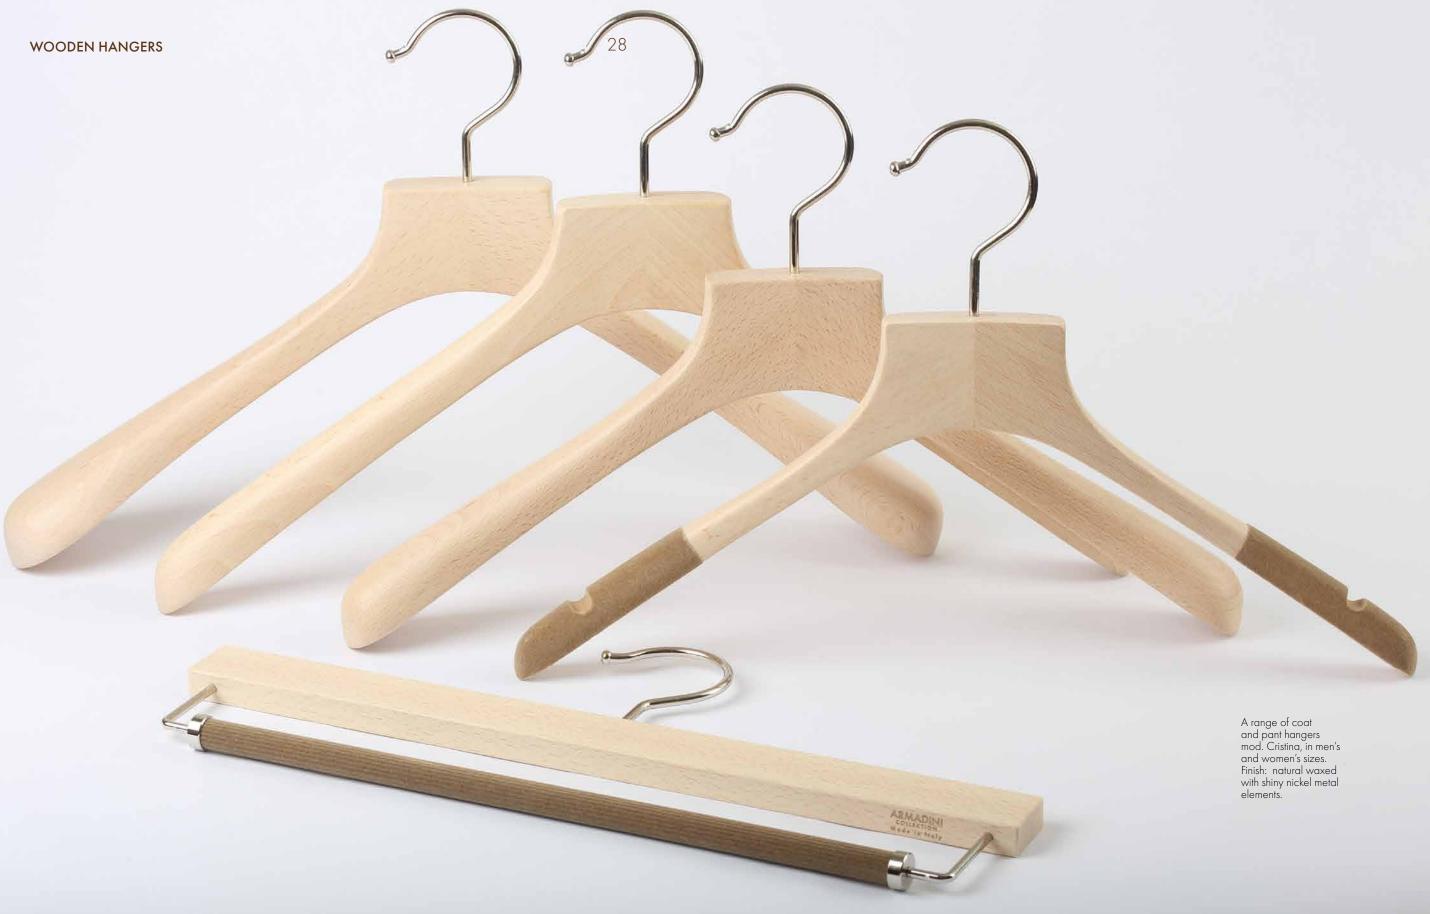

# Shirt hangers

Suit hangers

Trousers hangers

At ARMADINI COLLECTION, we provide not only a rich variety of available finishes but also a comprehensive range of sizes. Our size chart spans from slender 38 cm hangers (corresponding to women's S size) to larger 48 cm hangers (designed for men's XXL size). Whether you're looking for elegant options for ladies or robust choices for gentlemen, we have you covered.

Shirt and jacket hangers mod. Cristina in solid beech, in men's and women's sizes. Finish: wenge stain with shiny nickel metal elements.

SIZE GUIDE

Shirt and jacket hangers mod. Cristina in solid beech, in men's and women's sizes. Finish: American walnut stain with shiny nickel metal elements.