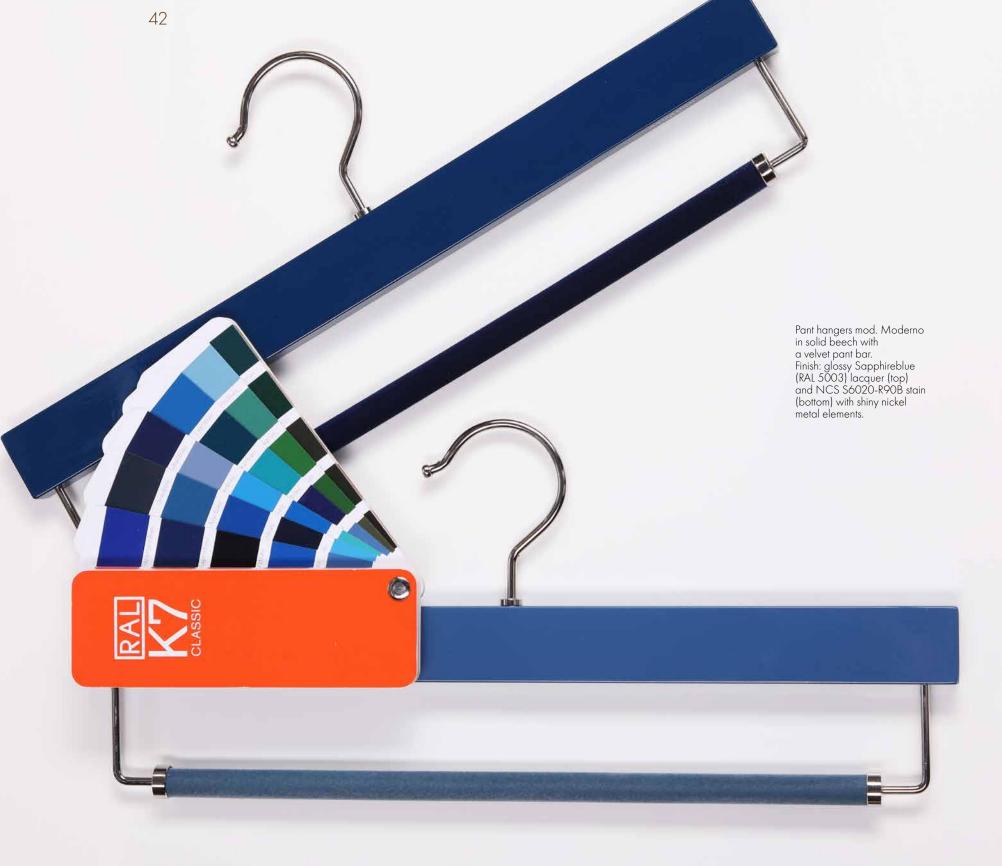

Jacket hanger mod. Cristina in solid beech with pant bar. Finish: glossy black lacquer with shiny nickel metal elements.

Pant hanger mod. Moderno in solid beech with velvet pant bar. Finish: natural waxed with matt nickel metal elements.