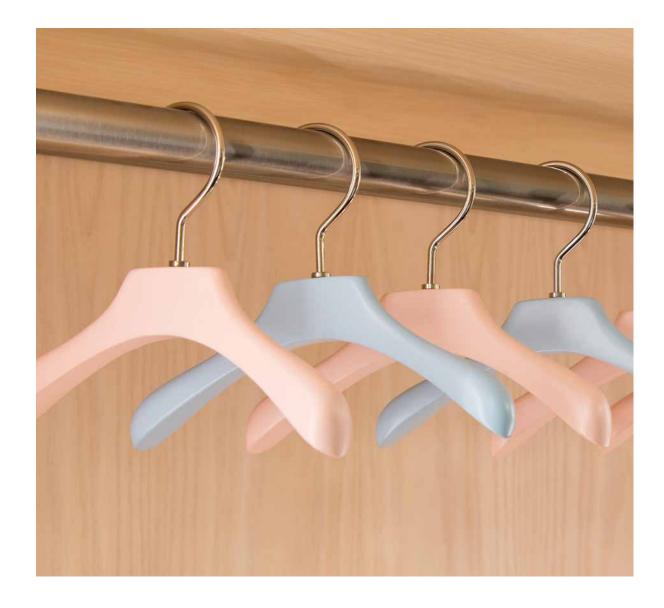

# THE ANATOMY OF A HANGER

Ball-pointed hook: no danger even for most delicate garments

Velvet shoulders provide a grip which keeps shirts and blouses on the hanger

Logo

Cut notches prevent light clothing and garments with straps from sliding off

Wide shoulder (up to 6 cm) and a curve recreating human shoulders: no creasing or wrinkling

> Velvet or silicon bar: trousers look freshly pressed

Clips with silicon inserts: work marvelously on skirts, shorts and trousers. Clips can be moved along the bar to fit the required size of a garment