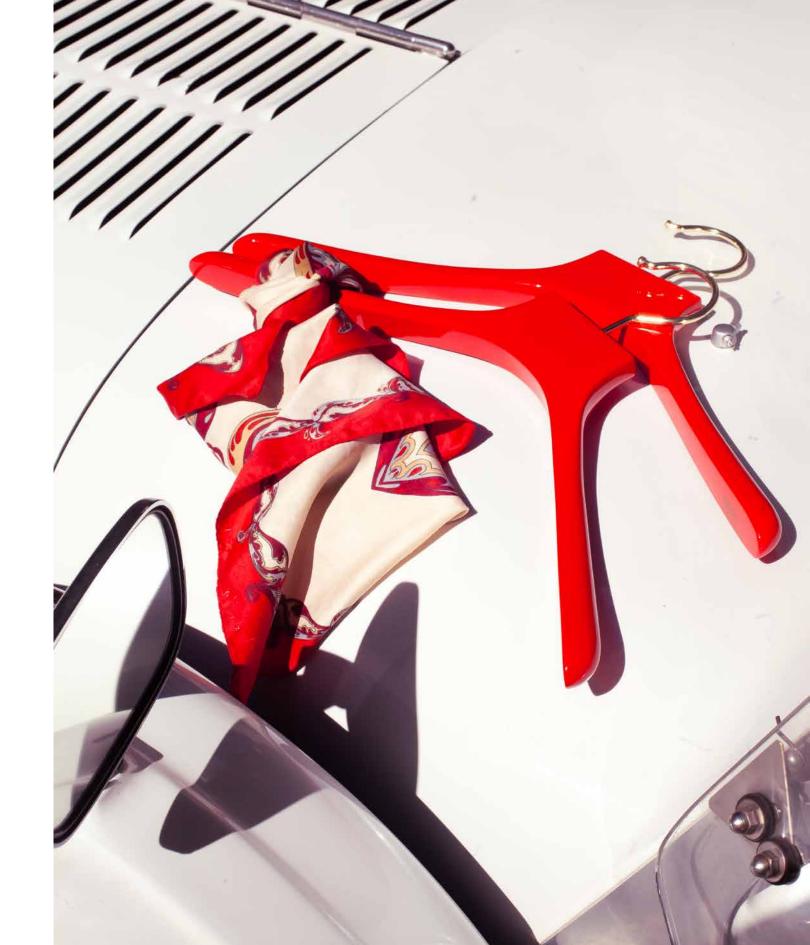

Barocco model in solid beech. Finish: white stain with matt nickel metal elements. 36

Women's shirt hanger mod. Cristina in solid beech. Finish: glossy red lacquer with shiny brass metal elements.