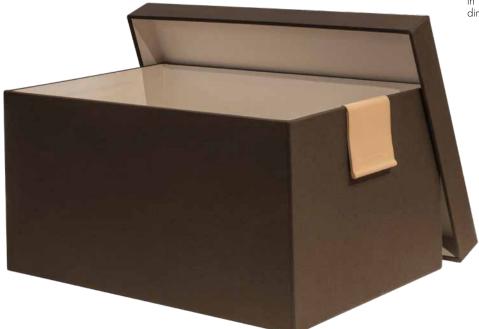

# STORAGE BOXES AND TRAYS

Once all your garments are hung neatly on wooden hangers, there is just one final step before you reach the perfect order in your closet — which is to organize the storage of those numerous items which cannot be hung over wooden hangers. Shoes, belts, scarves, knitwear and lingerie can be conveniently stored in boxes of various sizes and designs.

#### Storage box H25 cm in Testa di Moro fabric dim. 34 x 50 x H25

C. Č.

CAL

-

-۹

325

-

Elevate your shoe care regime with our shoe trees in wood or leather.