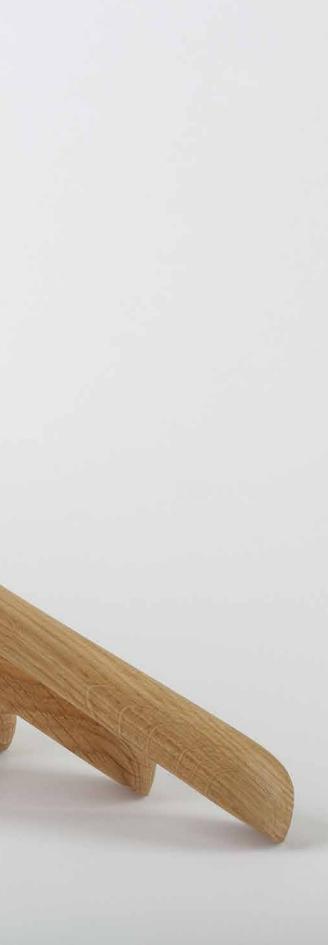

#### EXOTIC WOOD HANGERS

72

Jacket hangers mod. Cristina in brushed and waxed solid Oakwood. Metal elements in matt nickel.