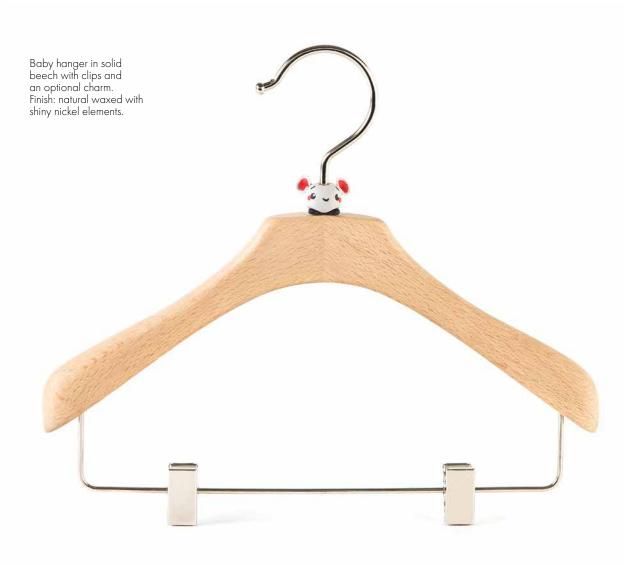

#### **BABY HANGERS**

Baby hanger in solid beech with clips. Finish: natural waxed with shiny nickel elements.

and an and the second statement of the second statement of the second statement of the second statement of the