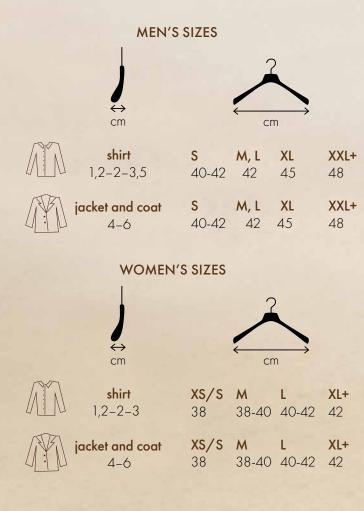

# Shirt hangers

Suit hangers

Trousers hangers

At ARMADINI COLLECTION, we provide not only a rich variety of available finishes but also a comprehensive range of sizes. Our size chart spans from slender 38 cm hangers (corresponding to women's S size) to larger 48 cm hangers (designed for men's XXL size). Whether you're looking for elegant options for ladies or robust choices for gentlemen, we have you covered.