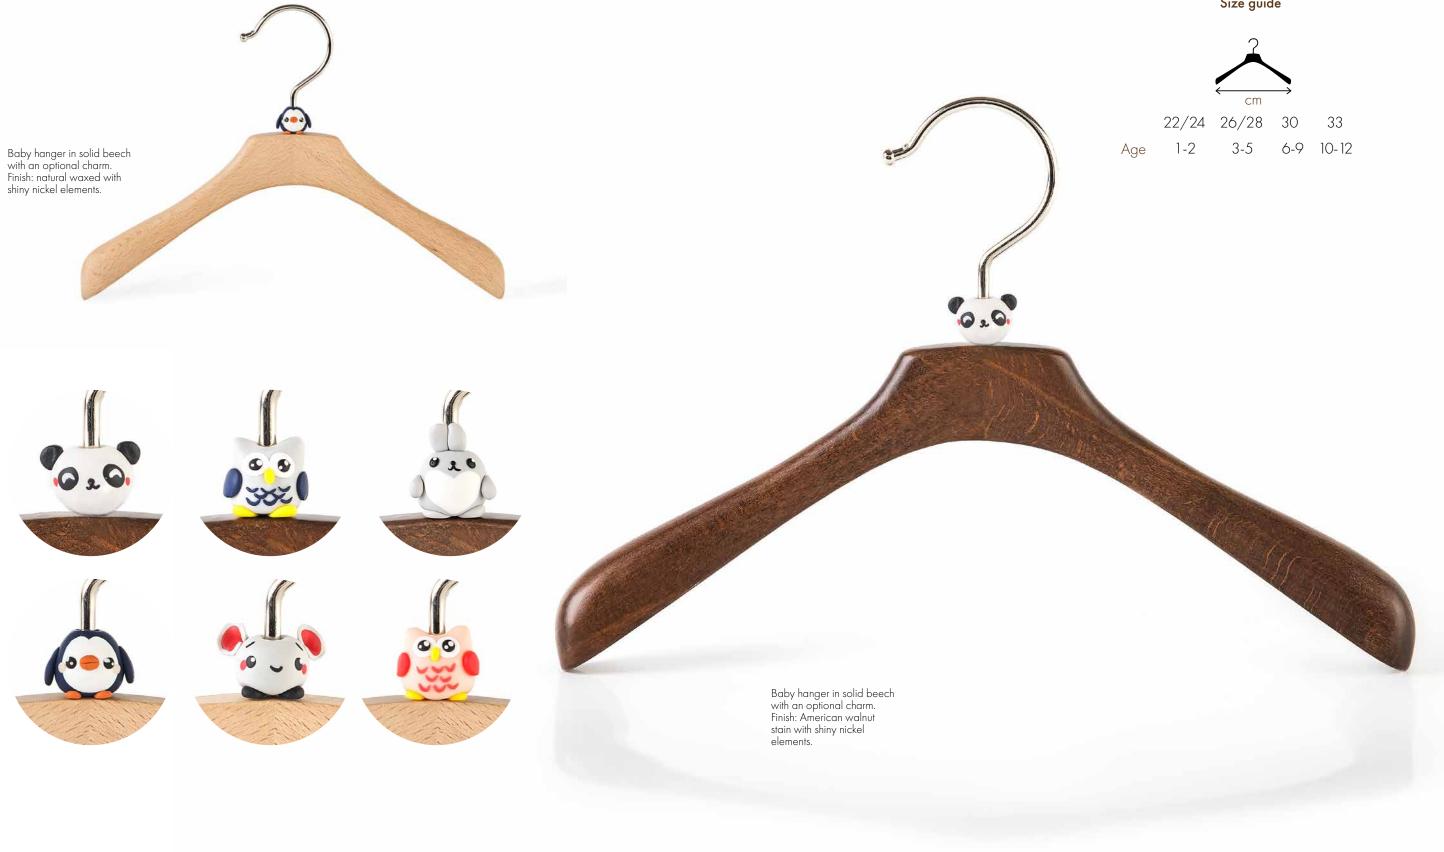

#### **BABY HANGERS**

Baby hanger in solid beech with clips. Finish: natural waxed with shiny nickel elements.

and an and the second statement of the second statement of the second statement of the second statement of the

Baby hanger in solid beech. Finish: matt Violet Pastel (RAL 4009) with shiny nickel elements.

90

A new arrival in the family of ARMADINI COLLECTION hangers: cute hangers for children from 0 to 16 years of age. A wide range of finishes makes the wardrobe of your kid look just as cool as your own.

We all know that a child explores the world through play. If so, why don't we bring some fun into our children's closet? Little penguins, funny puppies, colorful birds, sweet rabbits will come to settle on your kids' hangers taking you into a fairy tale world every time you open the doors of your wardrobe.

92

Size guide

Transform the way you interact with your wardrobe with a sleek and sophisticated reach pole hanger retriever from Armadini Collection. Say goodbye to stretching and straining. Our hanger hook is crafted to comfortably extend your reach, making it a breeze to access even the highest of shelves.