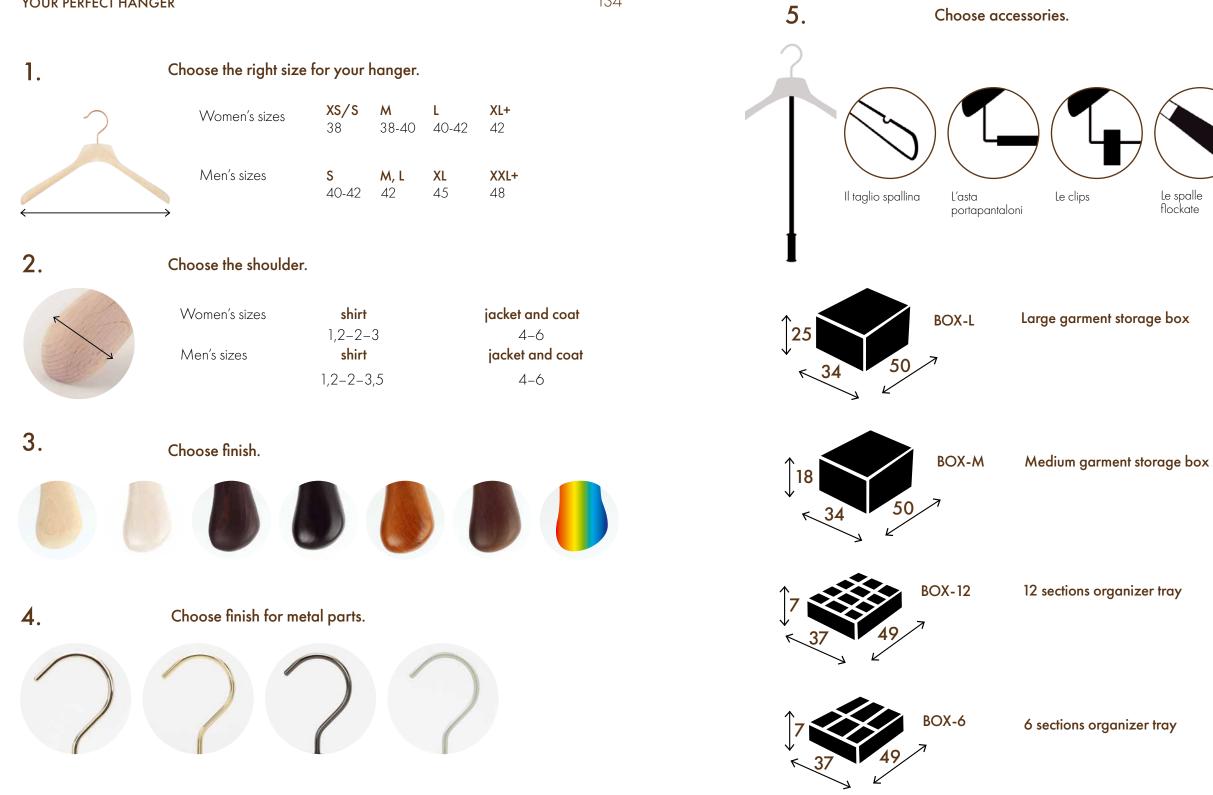

# Shirt hangers

Suit hangers

Trousers hangers

At ARMADINI COLLECTION, we provide not only a rich variety of available finishes but also a comprehensive range of sizes. Our size chart spans from slender 38 cm hangers (corresponding to women's S size) to larger 48 cm hangers (designed for men's XXL size). Whether you're looking for elegant options for ladies or robust choices for gentlemen, we have you covered.

# THE ANATOMY OF A HANGER

Ball-pointed hook: no danger even for most delicate garments

Velvet shoulders provide a grip which keeps shirts and blouses on the hanger

Logo

Cut notches prevent light clothing and garments with straps from sliding off

Wide shoulder (up to 6 cm) and a curve recreating human shoulders: no creasing or wrinkling

> Velvet or silicon bar: trousers look freshly pressed

Clips with silicon inserts: work marvelously on skirts, shorts and trousers. Clips can be moved along the bar to fit the required size of a garment

# FINISHES OF METAL ELEMENTS

20 Pant hanger mod. Moderno in solid beech, with clips for pants and skirts. Finish: natural waxed with shiny nickel metal elements.

Savor the allure of natural elegance with our wooden hangers, a blend of quality and the intrinsic beauty of nature. Crafted from top-tier European beech, a wood renowned for its density and resilience against bending and warping, our hangers offer unmatched durability. The beauty of beech is in its grain, showcased through a variety of stains from light to dark, accentuating the organic patterns and textures of the wood.

# STORAGE BOXES AND TRAYS

Once all your garments are hung neatly on wooden hangers, there is just one final step before you reach the perfect order in your closet — which is to organize the storage of those numerous items which cannot be hung over wooden hangers. Shoes, belts, scarves, knitwear and lingerie can be conveniently stored in boxes of various sizes and designs.

#### Storage box H25 cm in Testa di Moro fabric dim. 34 x 50 x H25

C. Č.

CAL

-

-۹

325

-

Elevate your shoe care regime with our shoe trees in wood or leather.