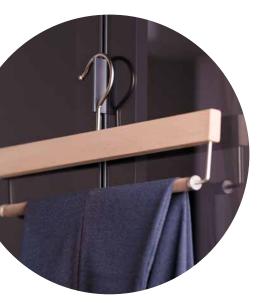

Wide shoulder (up to 6 cm) and a curve recreating human shoulders: no creasing or wrinkling

> Velvet or silicon bar: trousers look freshly pressed

Clips with silicon inserts: work marvelously on skirts, shorts and trousers. Clips can be moved along the bar to fit the required size of a garment