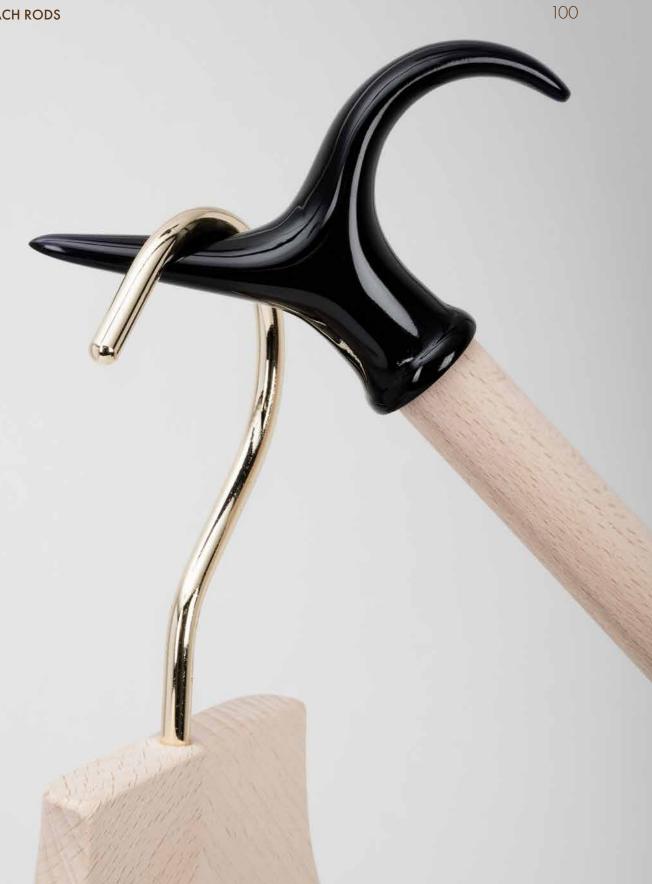

92

Size guide

Transform the way you interact with your wardrobe with a sleek and sophisticated reach pole hanger retriever from Armadini Collection. Say goodbye to stretching and straining. Our hanger hook is crafted to comfortably extend your reach, making it a breeze to access even the highest of shelves.

Designed with a minimalist aesthetics, our reach pole features a natural wooden handle paired with a striking polished Plexiglas® V-shaped hook, creating a modern look that is as stylish as it is functional. One horn of the hook is pointed to comfortably grab hangers from above and the other one is arched enough to be safely hung over the hanger rod.