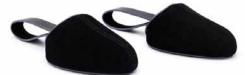

Additionally, our soft shoe forms are meticulously handcrafted from ultra-soft fine suede and come with a loop strap in genuine leather. These lightweight leather cushions are travel-friendly, taking up minimal space in your luggage while ensuring your footwear looks perfect

#### LEATHER SHOE INSERTS

Size guide to available shapes and styles

## Men's

Round shape EU size 40-41-42 Round shape EU size 42-43-44 Round shape EU size 45

A venerable custom to wear your initials on your clothes and personal items is coming back in vogue. Each hanger of your closet can become truly yours if it bears your name, the coat of arms of your family, or your company's logo.