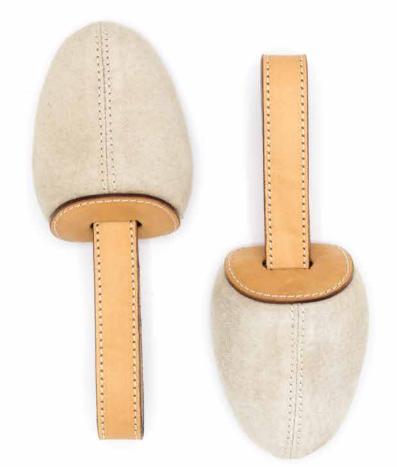

Additionally, our soft shoe forms are meticulously handcrafted from ultra-soft fine suede and come with a loop strap in genuine leather. These lightweight leather cushions are travel-friendly, taking up minimal space in your luggage while ensuring your footwear looks perfect

#### LEATHER SHOE INSERTS

Size guide to available shapes and styles