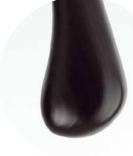

Jacket hanger mod. Cristina in solid beech with pant bar. Finish: glossy black lacquer with shiny nickel metal elements.

Pant hanger mod. Moderno in solid beech with velvet pant bar. Finish: natural waxed with matt nickel metal elements.