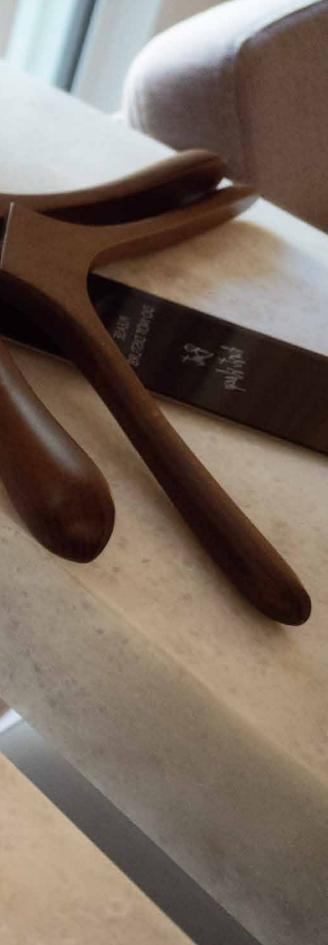

92

Size guide

Transform the way you interact with your wardrobe with a sleek and sophisticated reach pole hanger retriever from Armadini Collection. Say goodbye to stretching and straining. Our hanger hook is crafted to comfortably extend your reach, making it a breeze to access even the highest of shelves.

Designed with a minimalist aesthetics, our reach pole features a natural wooden handle paired with a striking polished Plexiglas® V-shaped hook, creating a modern look that is as stylish as it is functional. One horn of the hook is pointed to comfortably grab hangers from above and the other one is arched enough to be safely hung over the hanger rod.

Reach pole in solid beech. Finish: natural waxed with polished Plexiglas hook.