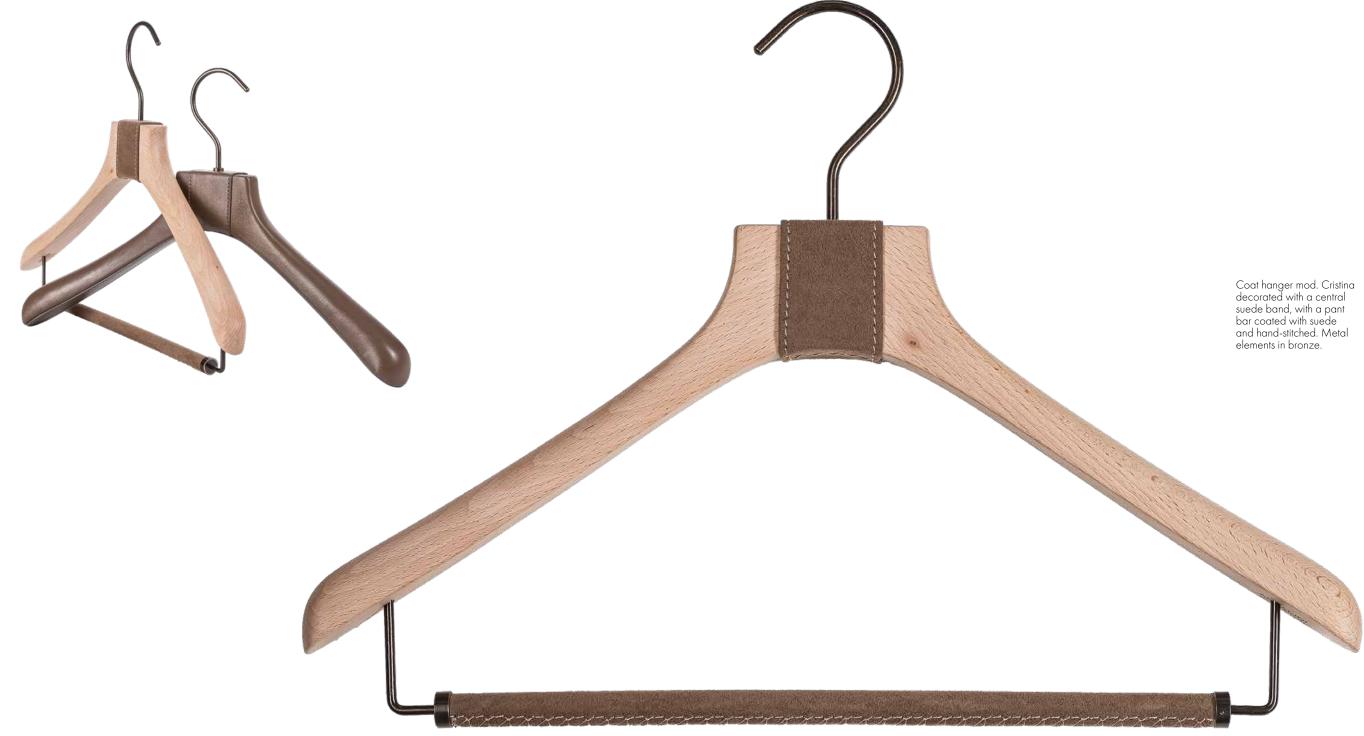

# FINISHES OF METAL ELEMENTS

20 Pant hanger mod. Moderno in solid beech, with clips for pants and skirts. Finish: natural waxed with shiny nickel metal elements.

Savor the allure of natural elegance with our wooden hangers, a blend of quality and the intrinsic beauty of nature. Crafted from top-tier European beech, a wood renowned for its density and resilience against bending and warping, our hangers offer unmatched durability. The beauty of beech is in its grain, showcased through a variety of stains from light to dark, accentuating the organic patterns and textures of the wood.