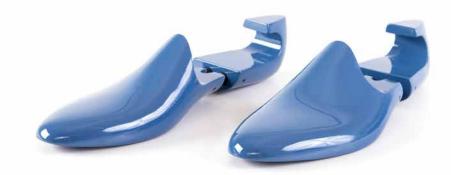

112

Our wooden shoe trees are crafted from the finest European beechwood, ensuring quality and durability. You have the freedom to personalize them — choose to stain or paint them for a custom finish, or simply celebrate the wood's natural beauty with a wax coating.

#### WOODEN SHOE TREES