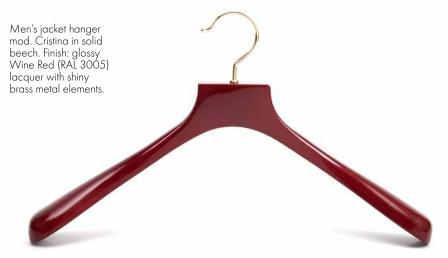

Barocco model in solid beech. Finish: white stain with matt nickel metal elements. 36

Women's shirt hanger mod. Cristina in solid beech. Finish: glossy red lacquer with shiny brass metal elements.