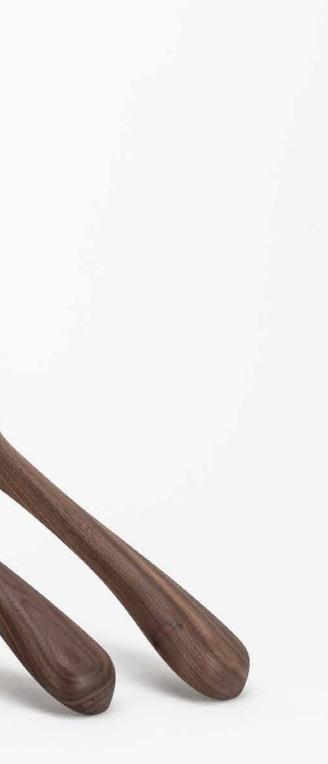

Men's jacket hangers mod. Cristina in solid American walnut wood. Metal elements in bronze.

### EXOTIC WOOD HANGERS

70

Custom one-piece hangers in solid Zebrano wood. Metal elements in shiny nickel.