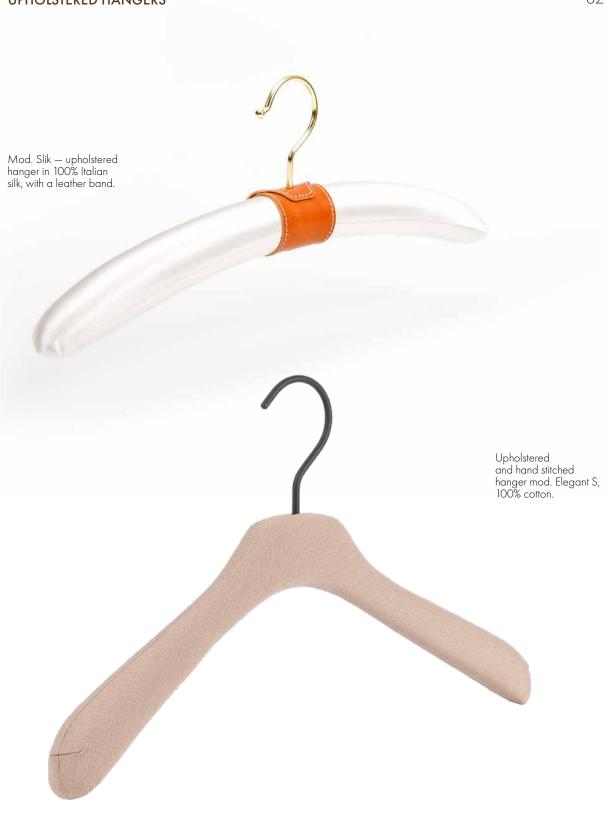

# UPHOLSTERED HANGERS

Welcome to our collection of soft padded hangers, lovingly designed for those special items in your closet that need extra care, like delicate lingerie and your favorite knitwear. Made for both beauty and function, our hangers come in two types: luxurious Italian silk and sturdy 100% natural cotton.

If you want a touch of elegance, choose our silk hangers. They come in lots of beautiful colors and can be finished with a neat leather band or a pretty silk bow – perfect for adding a bit of style to your wardrobe. If you're after something that really holds clothes in place, our cotton hangers are just the thing. They provide a strong grip, so clothes stay put, no slipping off.

Upholstered hanger in 100% Italian silk, with a bow