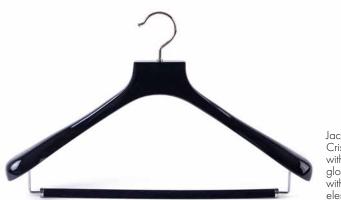

Jacket hanger mod. Cristina in solid beech with pant bar. Finish: glossy black lacquer with shiny nickel metal elements.

Pant hanger mod. Moderno in solid beech with velvet pant bar. Finish: natural waxed with matt nickel metal elements.