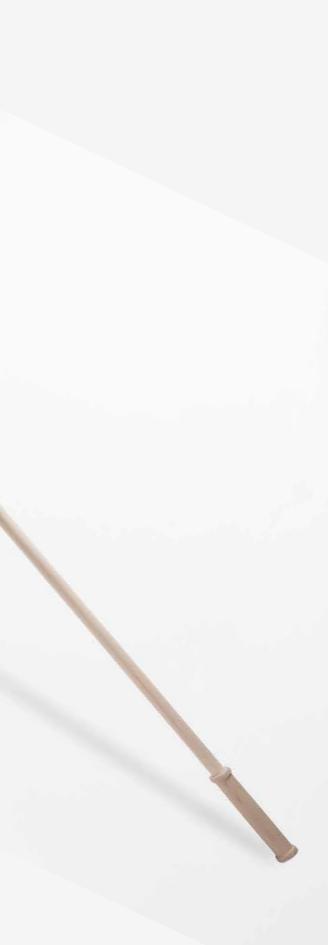

etching and straining. Our hanger hook is crafted to comfortably extend your reach, making it a breeze to access even the highest of shelves.

Designed with a minimalist aesthetics, our reach pole features a natural wooden handle paired with a striking polished Plexiglas® V-shaped hook, creating a modern look that is as stylish as it is functional. One horn of the hook is pointed to comfortably grab hangers from above and the other one is arched enough to be safely hung over the hanger rod.

On request, the reach rod can be treated to match your wardrobe finishes: stained or lacquered as well as simply waxed to reveal the beauty of the natural wood. The handle can be coated with leather for a better grip.





Reach pole in solid beech. Finish: natural waxed with polished Plexiglas hook.



# STORAGE BOXES AND TRAYS





Once all your garments are hung neatly on wooden hangers, there is just one final step before you reach the perfect order in your closet — which is to organize the storage of those numerous items which cannot be hung over wooden hangers. Shoes, belts, scarves, knitwear and lingerie can be conveniently stored in boxes of various sizes and designs.











Black





Cappuccino



106



#### Storage box H25 cm in Testa di Moro fabric dim. 34 x 50 x H25

C. Č.

CAL

-

-۹

325

-



















Elevate your shoe care regime with our shoe trees in wood or leather.



112



Our wooden shoe trees are crafted from the finest European beechwood, ensuring quality and durability. You have the freedom to personalize them — choose to stain or paint them for a