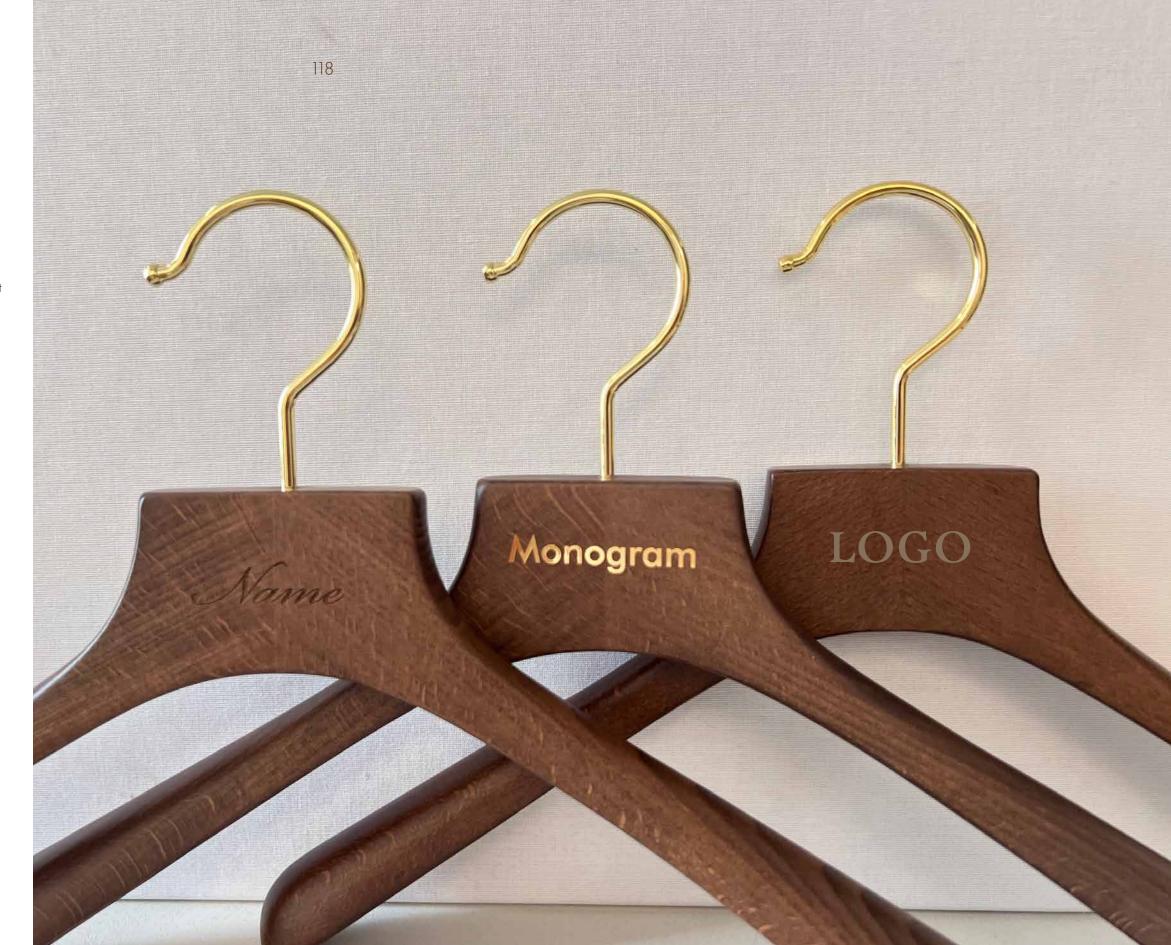

## Men's

Round shape EU size 40-41-42 Round shape EU size 42-43-44 Round shape EU size 45

A venerable custom to wear your initials on your clothes and personal items is coming back in vogue. Each hanger of your closet can become truly yours if it bears your name, the coat of arms of your family, or your company's logo.

> Personalization by engraving (left), metal lettering (middle), pad print (right)

From day one, Armadini Collection has been all about top-notch, Made in Italy quality and a seamless, turnkey service for every client.