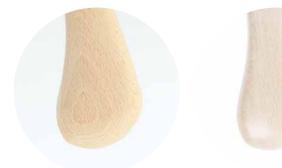

# FINISHES OF METAL ELEMENTS

20 Pant hanger mod. Moderno in solid beech, with clips for pants and skirts. Finish: natural waxed with shiny nickel metal elements.

Savor the allure of natural elegance with our wooden hangers, a blend of quality and the intrinsic beauty of nature. Crafted from top-tier European beech, a wood renowned for its density and resilience against bending and warping, our hangers offer unmatched durability. The beauty of beech is in its grain, showcased through a variety of stains from light to dark, accentuating the organic patterns and textures of the wood.