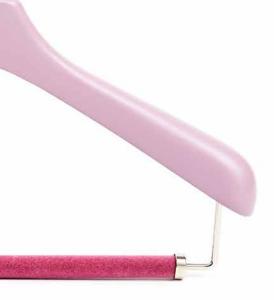

Wide shoulder (up to 6 cm) and a curve recreating human shoulders: no creasing or wrinkling

> Velvet or silicon bar: trousers look freshly pressed

Clips with silicon inserts: work marvelously on skirts, shorts and trousers. Clips can be moved along the bar to fit the required size of a garment