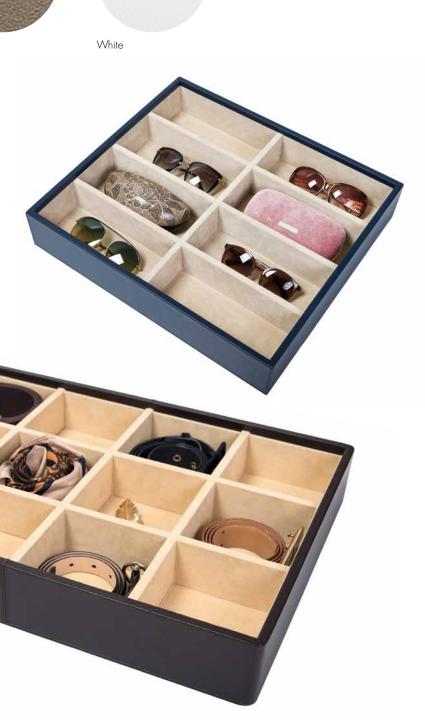

# STORAGE BOXES AND TRAYS

Once all your garments are hung neatly on wooden hangers, there is just one final step before you reach the perfect order in your closet — which is to organize the storage of those numerous items which cannot be hung over wooden hangers. Shoes, belts, scarves, knitwear and lingerie can be conveniently stored in boxes of various sizes and designs.

Black

Cappuccino

106