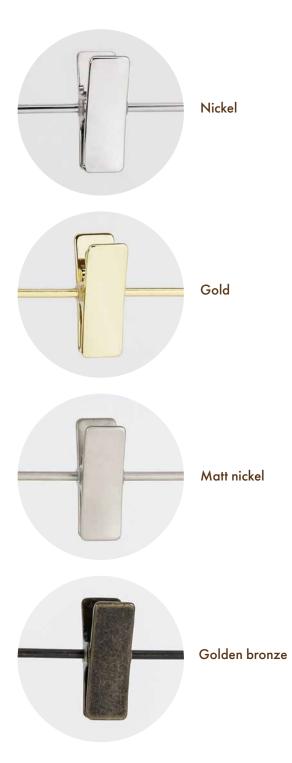

# FINISHES OF METAL ELEMENTS

20 Pant hanger mod. Moderno in solid beech, with clips for pants and skirts. Finish: natural waxed with shiny nickel metal elements.

Savor the allure of natural elegance with our wooden hangers, a blend of quality and the intrinsic beauty of nature. Crafted from top-tier European beech, a wood renowned for its density and resilience against bending and warping, our hangers offer unmatched durability. The beauty of beech is in its grain, showcased through a variety of stains from light to dark, accentuating the organic patterns and textures of the wood.