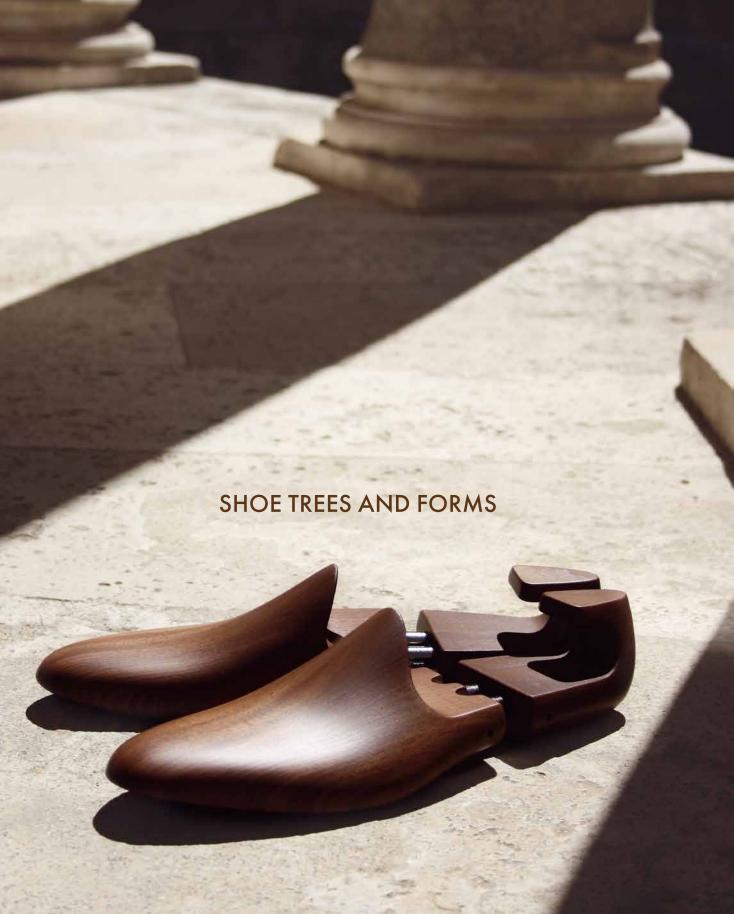

#### Storage box H25 cm in Testa di Moro fabric dim. 34 x 50 x H25

C. Č.

CAL

-

-۹

325

-

Elevate your shoe care regime with our shoe trees in wood or leather.

112

Our wooden shoe trees are crafted from the finest European beechwood, ensuring quality and durability. You have the freedom to personalize them — choose to stain or paint them for a custom finish, or simply celebrate the wood's natural beauty with a wax coating.