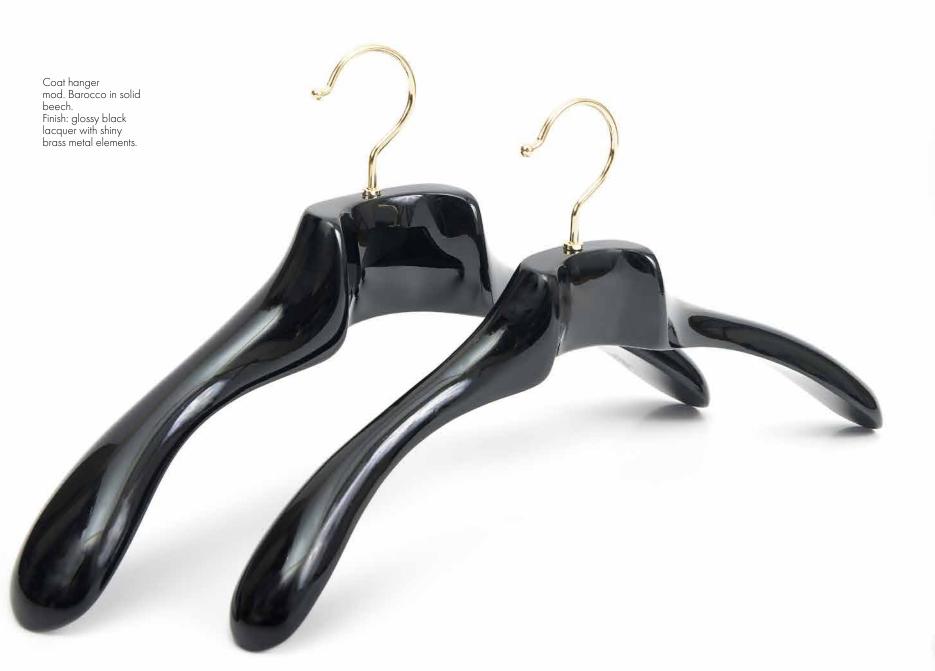

Barocco model in solid beech. Finish: white stain with matt nickel metal elements. 36

Women's shirt hanger mod. Cristina in solid beech. Finish: glossy red lacquer with shiny brass metal elements.