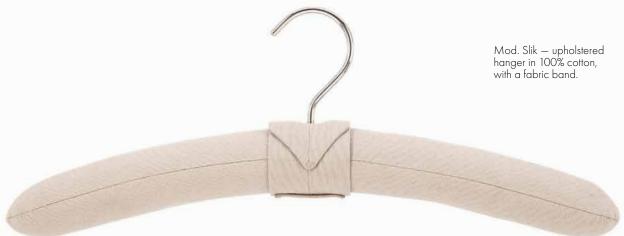

# UPHOLSTERED HANGERS

Welcome to our collection of soft padded hangers, lovingly designed for those special items in your closet that need extra care, like delicate lingerie and your favorite knitwear. Made for both beauty and function, our hangers come in two types: luxurious Italian silk and sturdy 100% natural cotton.

If you want a touch of elegance, choose our silk hangers. They come in lots of beautiful colors and can be finished with a neat leather band or a pretty silk bow – perfect for adding a bit of style to your wardrobe. If you're after something that really holds clothes in place, our cotton hangers are just the thing. They provide a strong grip, so clothes stay put, no slipping off.