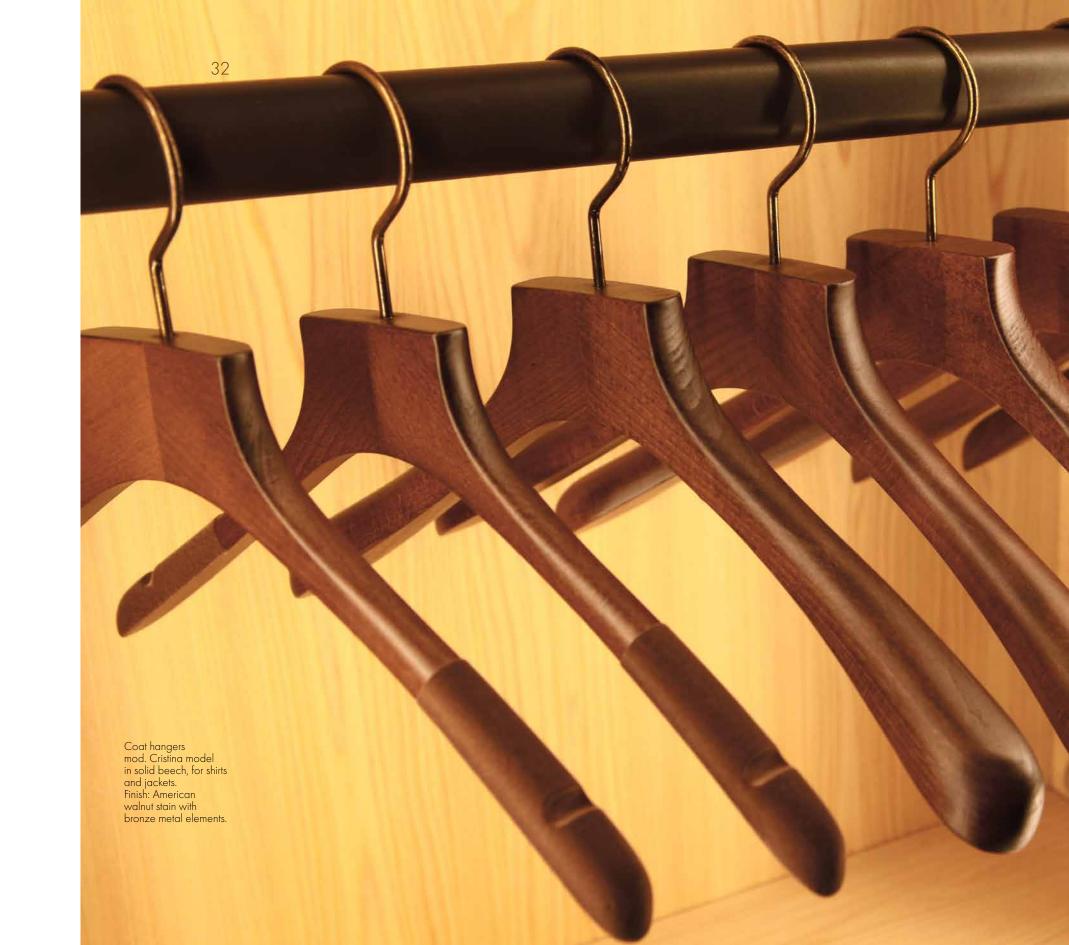

Men's jacket hangers mod. Cristina in solid American walnut wood. Metal elements in bronze.