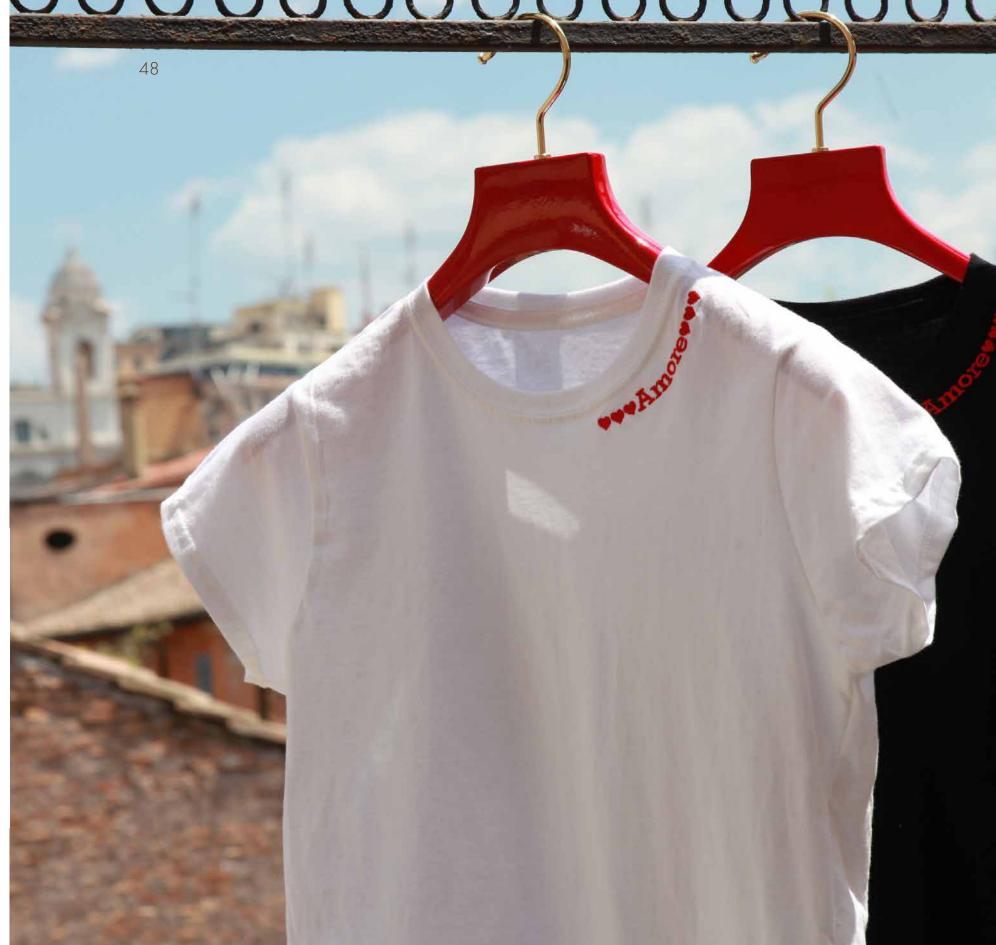

# Shirt hangers

Suit hangers

Trousers hangers

At ARMADINI COLLECTION, we provide not only a rich variety of available finishes but also a comprehensive range of sizes. Our size chart spans from slender 38 cm hangers (corresponding to women's S size) to larger 48 cm hangers (designed for men's XXL size). Whether you're looking for elegant options for ladies or robust choices for gentlemen, we have you covered.

Shirt and jacket hangers mod. Cristina in solid beech, in men's and women's sizes. Finish: wenge stain with shiny nickel metal elements.

SIZE GUIDE

Shirt and jacket hangers mod. Cristina in solid beech, in men's and women's sizes. Finish: American walnut stain with shiny nickel metal elements.