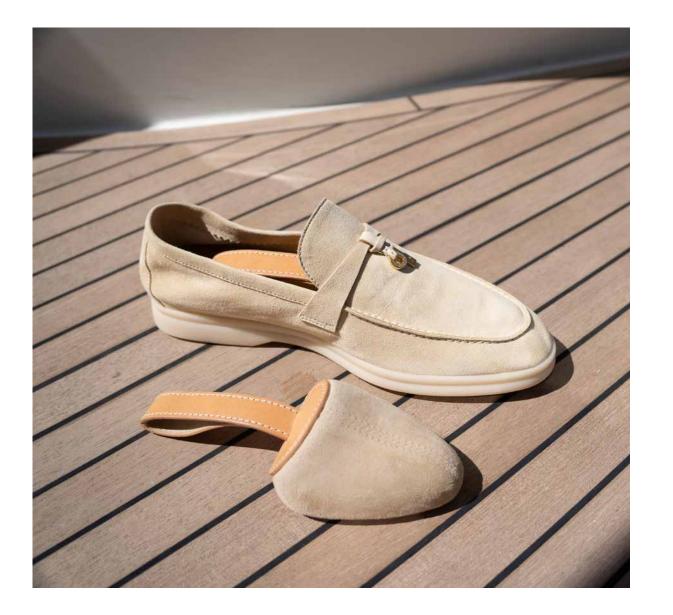

#### Storage box H25 cm in Testa di Moro fabric dim. 34 x 50 x H25

C. Č.

CAL

-

-۹

325

-

Elevate your shoe care regime with our shoe trees in wood or leather.

112

Our wooden shoe trees are crafted from the finest European beechwood, ensuring quality and durability. You have the freedom to personalize them — choose to stain or paint them for a custom finish, or simply celebrate the wood's natural beauty with a wax coating.

for any occasion.

If your shoes are off your feet for a week or more, providing proper support is essential to maintain their shape. The good news is that there are solutions for all types of shoe shapes and models.

Additionally, our soft shoe forms are meticulously handcrafted from ultra-soft fine suede and come with a loop strap in genuine leather. These lightweight leather cushions are travel-friendly, taking up minimal space in your luggage while ensuring your footwear looks perfect