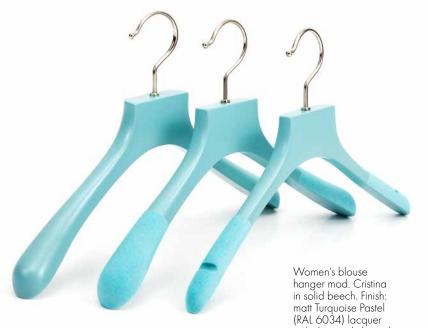

LACQUERED HANGERS

Women's blouse hanger mod. Cristina in solid beech. Finish: matt Turquoise Pastel (RAL 6034) lacquer with shiny nickel metal elements.

Introducing the ARMADINI COLLECTION signature product, where luxury meets practical needs of modern living: encased in a choice of premium leather or soft suede coating, this hanger is designed for those who appreciate the finer things in life.