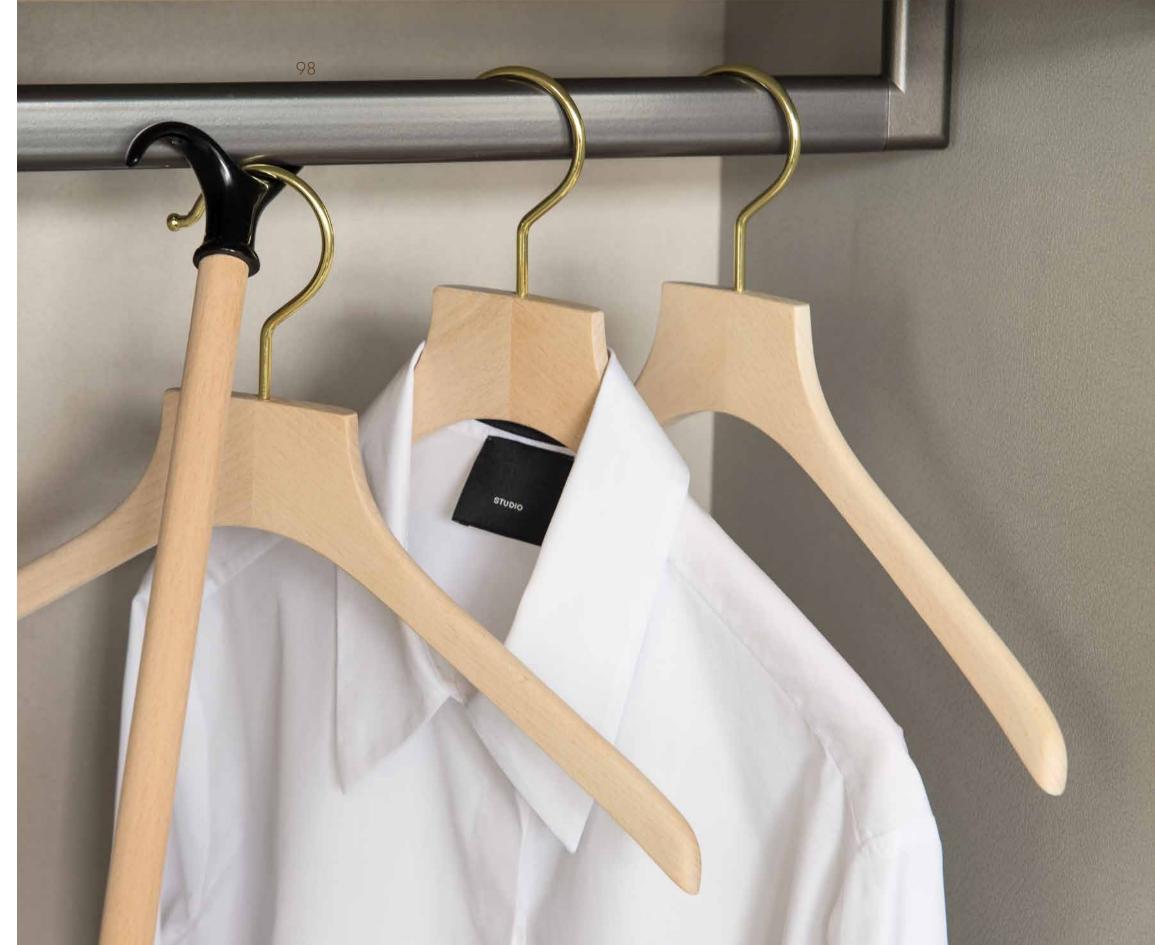

# Shirt hangers

Suit hangers

Trousers hangers

At ARMADINI COLLECTION, we provide not only a rich variety of available finishes but also a comprehensive range of sizes. Our size chart spans from slender 38 cm hangers (corresponding to women's S size) to larger 48 cm hangers (designed for men's XXL size). Whether you're looking for elegant options for ladies or robust choices for gentlemen, we have you covered.

Shirt and jacket hangers mod. Cristina in solid beech, in men's and women's sizes. Finish: wenge stain with shiny nickel metal elements.

SIZE GUIDE

Shirt and jacket hangers mod. Cristina in solid beech, in men's and women's sizes. Finish: American walnut stain with shiny nickel metal elements.