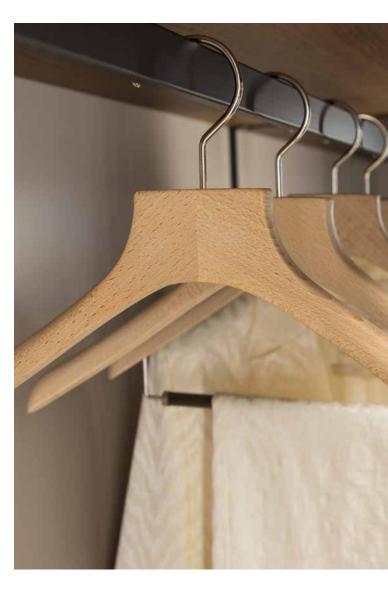

# DRESSING YOUR HOME

Embrace everyday comfort with a stylish twist.

ARMADINI COLLECTION'S coat hangers and storage accessories showcase the finest Italian craftsmanship.

Our mission is to blend fashion achievements with practical storage solutions for your cloakroom, all while incorporating it with authentic Italian design. ARMADINI COLLECTION takes pride in its exclusively Italian production, where each wooden hanger is a unique masterpiece crafted by skilled artisans.

In Italy, a unique Mediterranean blend of a relaxed lifestyle and artistic wonders has consistently positioned the country as a trendsetter in food, art, and fashion. A true Italian gentleman is incomplete without a bespoke suit meticulously crafted by hand to precise measurements. And just as it was a century ago, a good tailor delivers that suit on a robust wooden hanger.

ARMADINI COLLECTION embraces a new concept of sustainable luxury, combining practical functionality with exquisite aesthetics. Luxury, devoid of comfort and style, is no longer acceptable. A wooden hanger designed by ARMADINI COLLECTION becomes a key element in your wardrobe and an essential part of your interior design — a subtle yet essential stroke that reveals the impeccable taste of the maestro.