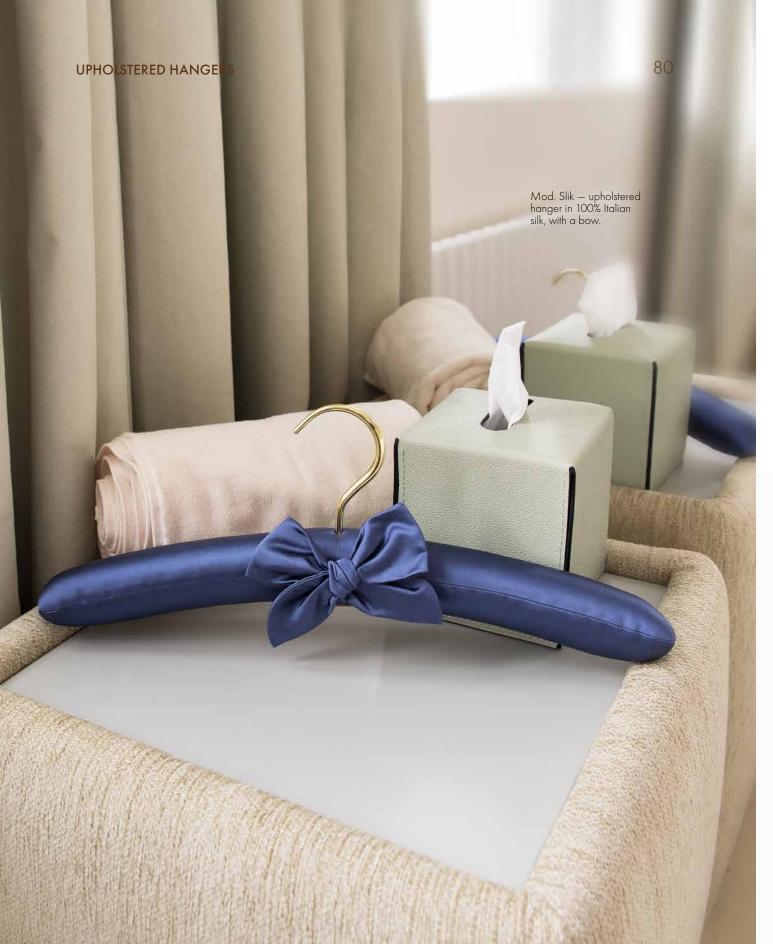

# UPHOLSTERED HANGERS

Welcome to our collection of soft padded hangers, lovingly designed for those special items in your closet that need extra care, like delicate lingerie and your favorite knitwear. Made for both beauty and function, our hangers come in two types: luxurious Italian silk and sturdy 100% natural cotton.

If you want a touch of elegance, choose our silk hangers. They come in lots of beautiful colors and can be finished with a neat leather band or a pretty silk bow – perfect for adding a bit of style to your wardrobe. If you're after something that really holds clothes in place, our cotton hangers are just the thing. They provide a strong grip, so clothes stay put, no slipping off.

Upholstered hanger in 100% Italian silk, with a bow