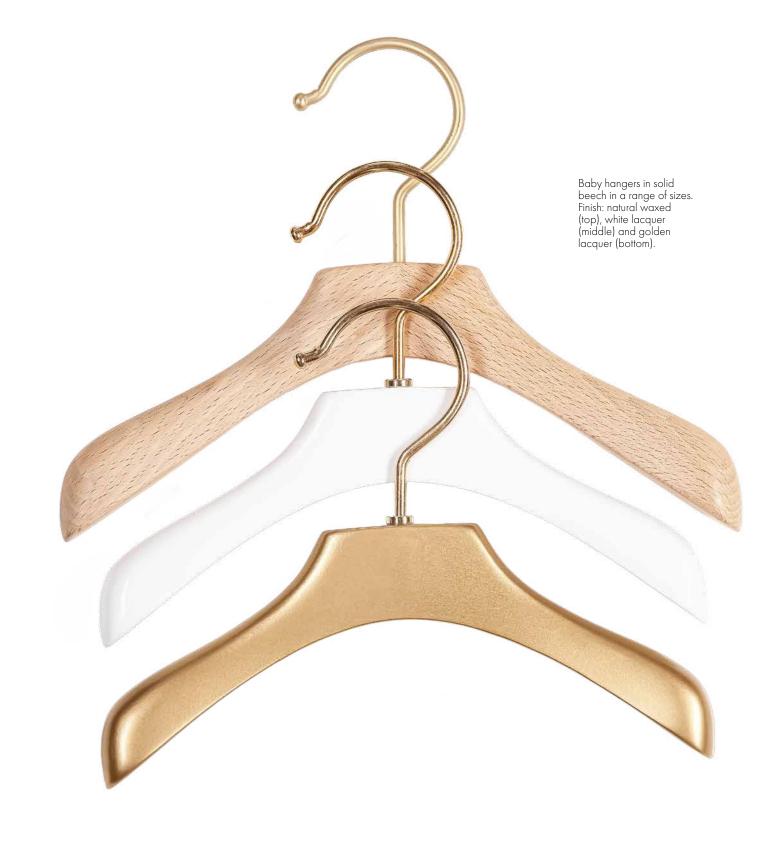

Baby hanger in solid beech. Finish: matt Violet Pastel (RAL 4009) with shiny nickel elements.

90

A new arrival in the family of ARMADINI COLLECTION hangers: cute hangers for children from 0 to 16 years of age. A wide range of finishes makes the wardrobe of your kid look just as cool as your own.