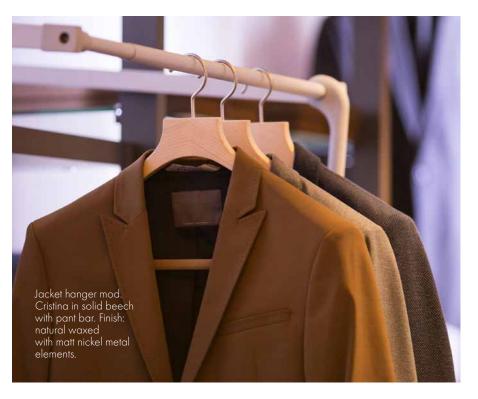

# FINISHES OF METAL ELEMENTS

20 Pant hanger mod. Moderno in solid beech, with clips for pants and skirts. Finish: natural waxed with shiny nickel metal elements.

Savor the allure of natural elegance with our wooden hangers, a blend of quality and the intrinsic beauty of nature. Crafted from top-tier European beech, a wood renowned for its density and resilience against bending and warping, our hangers offer unmatched durability. The beauty of beech is in its grain, showcased through a variety of stains from light to dark, accentuating the organic patterns and textures of the wood.