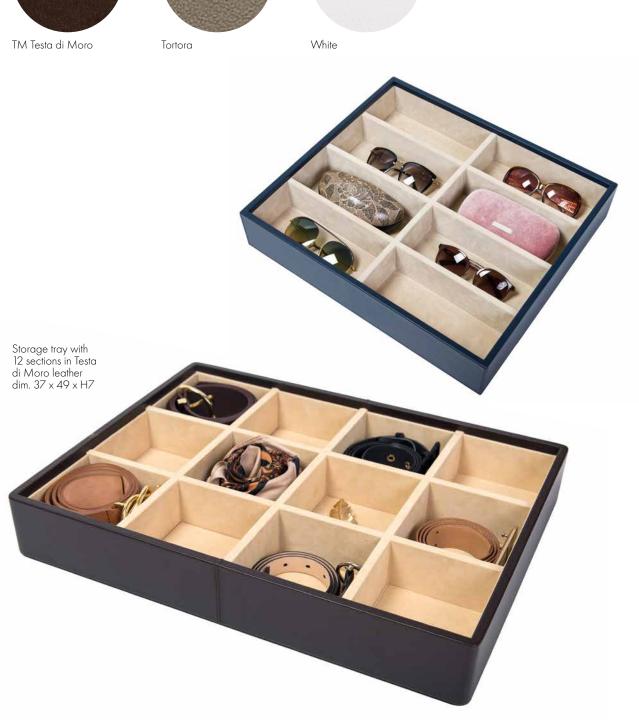

# STORAGE BOXES AND TRAYS

Once all your garments are hung neatly on wooden hangers, there is just one final step before you reach the perfect order in your closet — which is to organize the storage of those numerous items which cannot be hung over wooden hangers. Shoes, belts, scarves, knitwear and lingerie can be conveniently stored in boxes of various sizes and designs.

Black

Cappuccino

106

#### Storage box H25 cm in Testa di Moro fabric dim. 34 x 50 x H25

C. Č.

CAL

-

-۹

325

-

Elevate your shoe care regime with our shoe trees in wood or leather.