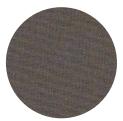

UPHOLSTERED HANGERS



Welcome to our collection of soft padded hangers, lovingly designed for those special items in your closet that need extra care, like delicate lingerie and your favorite knitwear. Made for both beauty and function, our hangers come in two types: luxurious Italian silk and sturdy 100% natural cotton.

If you want a touch of elegance, choose our silk hangers. They come in lots of beautiful colors and can be finished with a neat leather band or a pretty silk bow – perfect for adding a bit of style to your wardrobe. If you're after something that really holds clothes in place, our cotton hangers are just the thing. They provide a strong grip, so clothes stay put, no slipping off.









Upholstered hanger in 100% Italian silk, with a bow

#### UPHOLSTERED HANGERS







Ghiaia 1438066



**Malva** 1438069



**Pumpkin** 1438078



Bordeaux 1438085





# **BABY HANGERS**

#### **BABY HANGERS**

Baby hanger in solid beech with clips. Finish: natural waxed with shiny nickel elements.

and an and the second statement of the second statement of the second statement of the second statement of the

Baby hanger in solid beech. Finish: matt Violet Pastel (RAL 4009) with shiny nickel elements.

90

A new arrival in the family of ARMADINI COLLECTION hangers: cute hangers for children from 0 to 16 years of age. A wide range of finishes makes the wardrobe of your kid look just as cool as your own.

We all know that a child explores the world through play. If so, why don't we bring some fun into our children's closet? Little penguins, funny puppies, colorful birds,