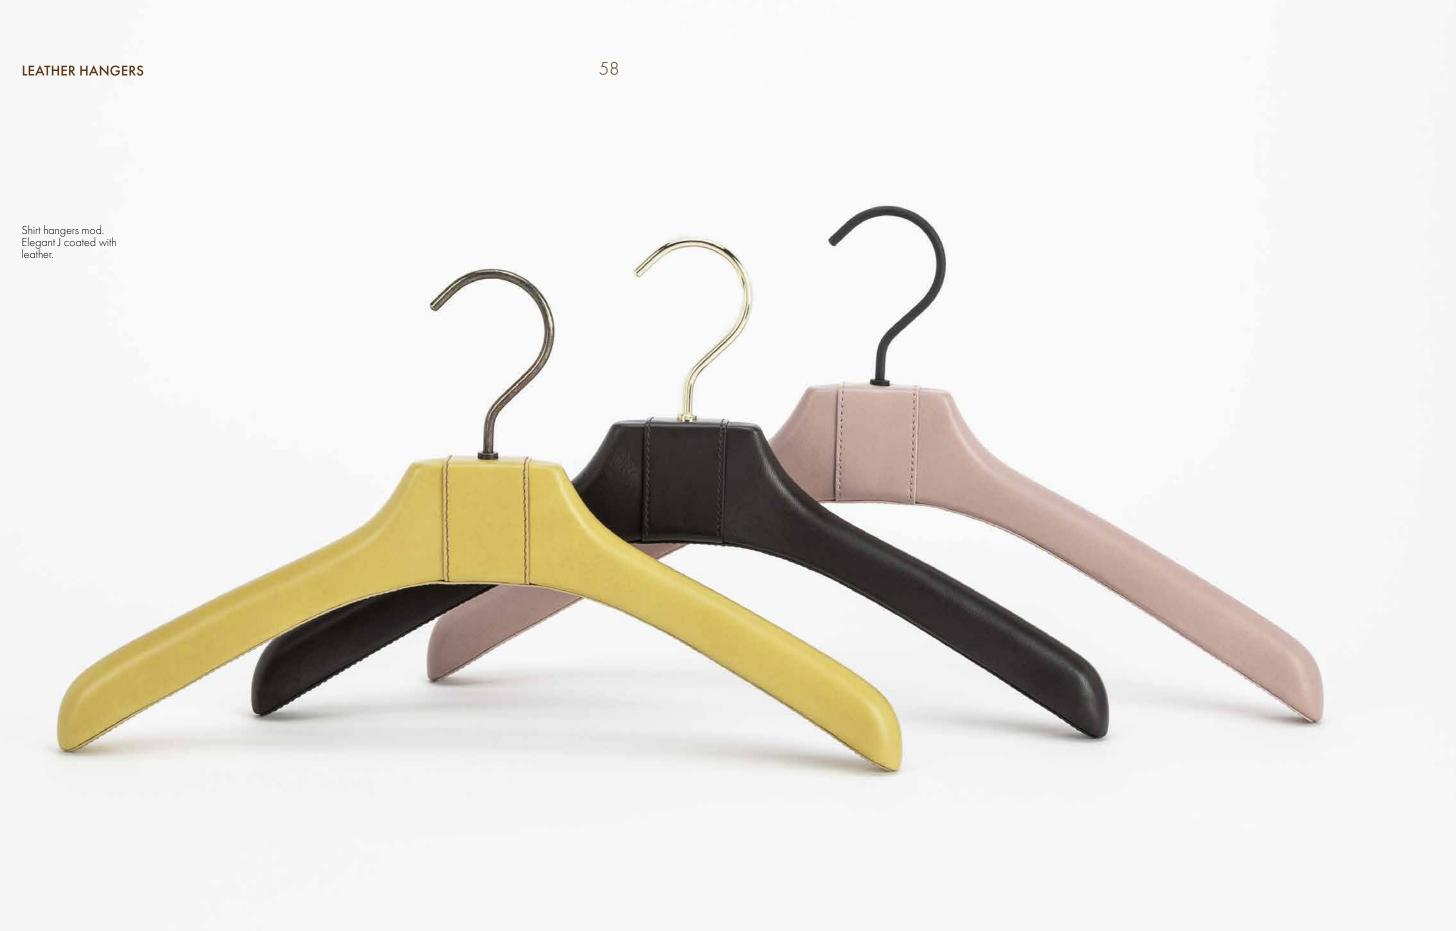

Pant hanger mod. Moderno coated with leather col. Cognac, with cut edge and stitching to match. Metal elements in shiny brass. Pant bar coated with leather and hand-stitched.

LEATHER HANGERS

60

for some of

LEATHER HANGERS

64

Fricky Taupe **Green Sulphur** Senape 5028 **Coloniale** 5006 **Verde** 5030 Verdone 5031 **Mink** 5029 Water Green **Vucca** 5026 **Viola** 5021 **Lapis** 5022 5025 **Rosso** 5015 Arancio 5018