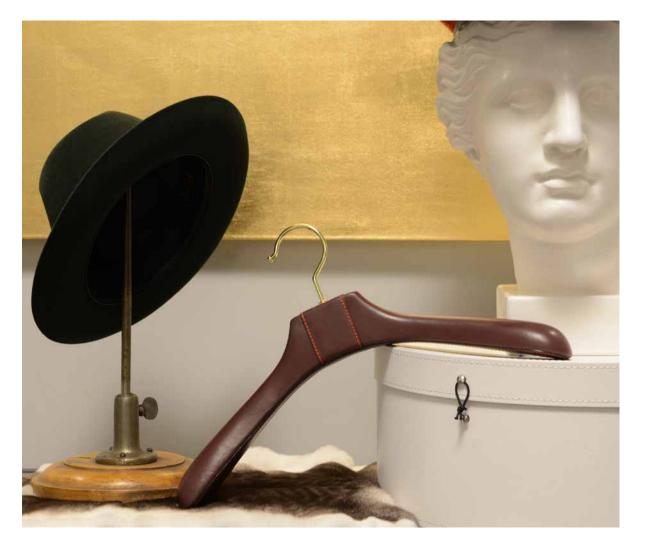

Pant hanger mod. Moderno coated with leather col. Cognac, with cut edge and stitching to match. Metal elements in shiny brass. Pant bar coated with leather and hand-stitched.

LEATHER HANGERS

60

for some of