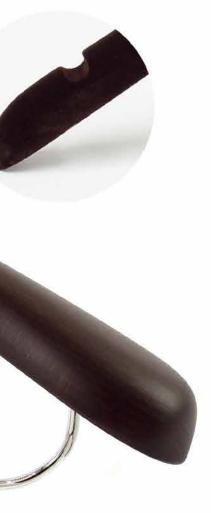

# THE ANATOMY OF A HANGER

Ball-pointed hook: no danger even for most delicate garments

Velvet shoulders provide a grip which keeps shirts and blouses on the hanger

Logo

Cut notches prevent light clothing and garments with straps from sliding off

Wide shoulder (up to 6 cm) and a curve recreating human shoulders: no creasing or wrinkling

> Velvet or silicon bar: trousers look freshly pressed

Clips with silicon inserts: work marvelously on skirts, shorts and trousers. Clips can be moved along the bar to fit the required size of a garment