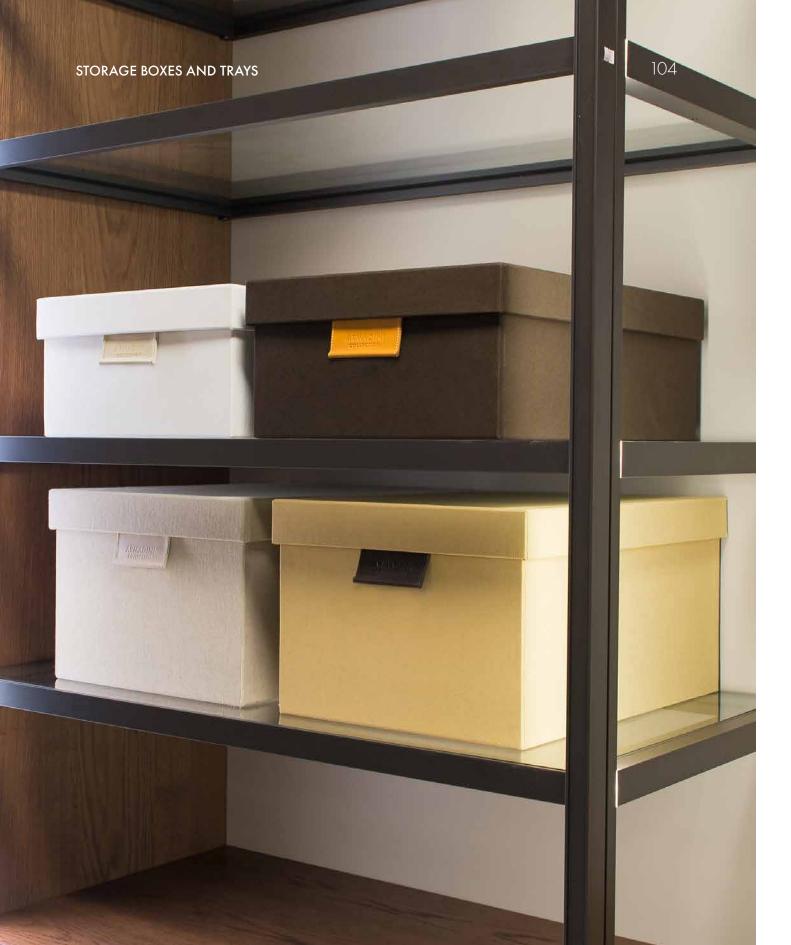

# STORAGE BOXES AND TRAYS

Once all your garments are hung neatly on wooden hangers, there is just one final step before you reach the perfect order in your closet — which is to organize the storage of those numerous items which cannot be hung over wooden hangers. Shoes, belts, scarves, knitwear and lingerie can be conveniently stored in boxes of various sizes and designs.

Black

Cappuccino

106