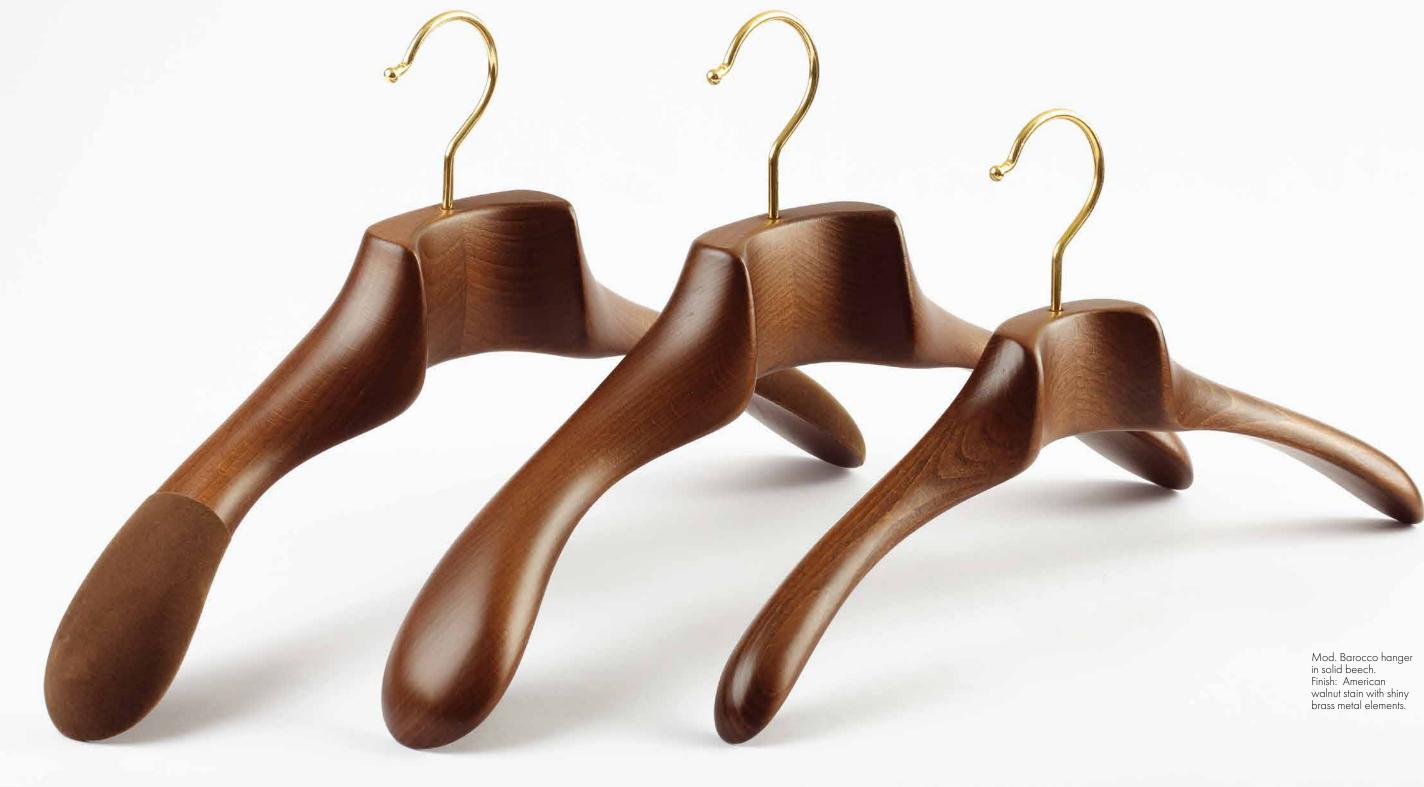

Shirt and jacket hangers mod. Cristina in solid beech, in men's and women's sizes. Finish: wenge stain with shiny nickel metal elements.

SIZE GUIDE

Shirt and jacket hangers mod. Cristina in solid beech, in men's and women's sizes. Finish: American walnut stain with shiny nickel metal elements.