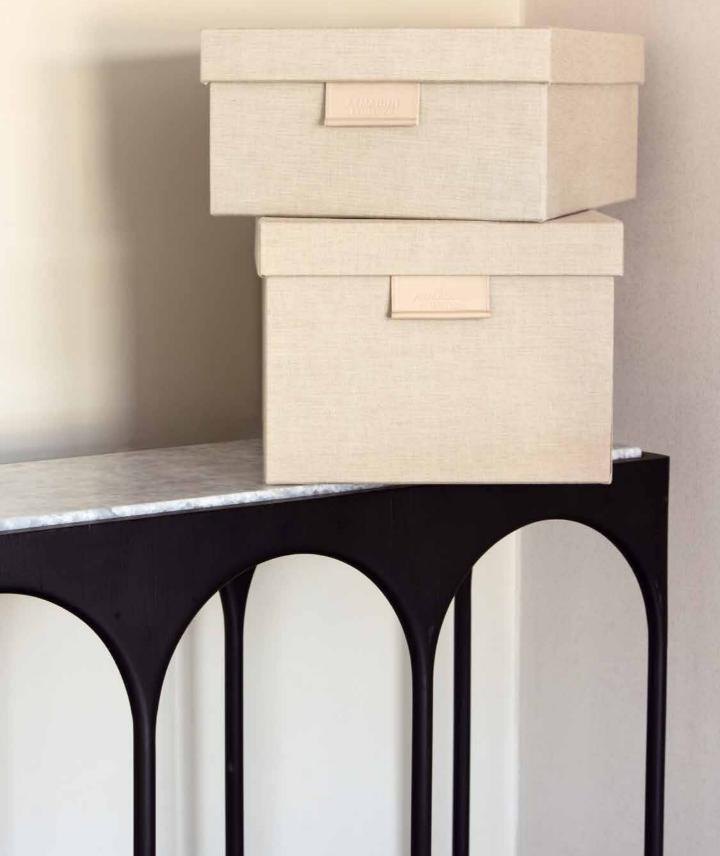

# STORAGE BOXES AND TRAYS

Once all your garments are hung neatly on wooden hangers, there is just one final step before you reach the perfect order in your closet — which is to organize the storage of those numerous items which cannot be hung over wooden hangers. Shoes, belts, scarves, knitwear and lingerie can be conveniently stored in boxes of various sizes and designs.

#### Storage box H25 cm in Testa di Moro fabric dim. 34 x 50 x H25

C. Č.

CAL

-

-۹

325

-

Elevate your shoe care regime with our shoe trees in wood or leather.