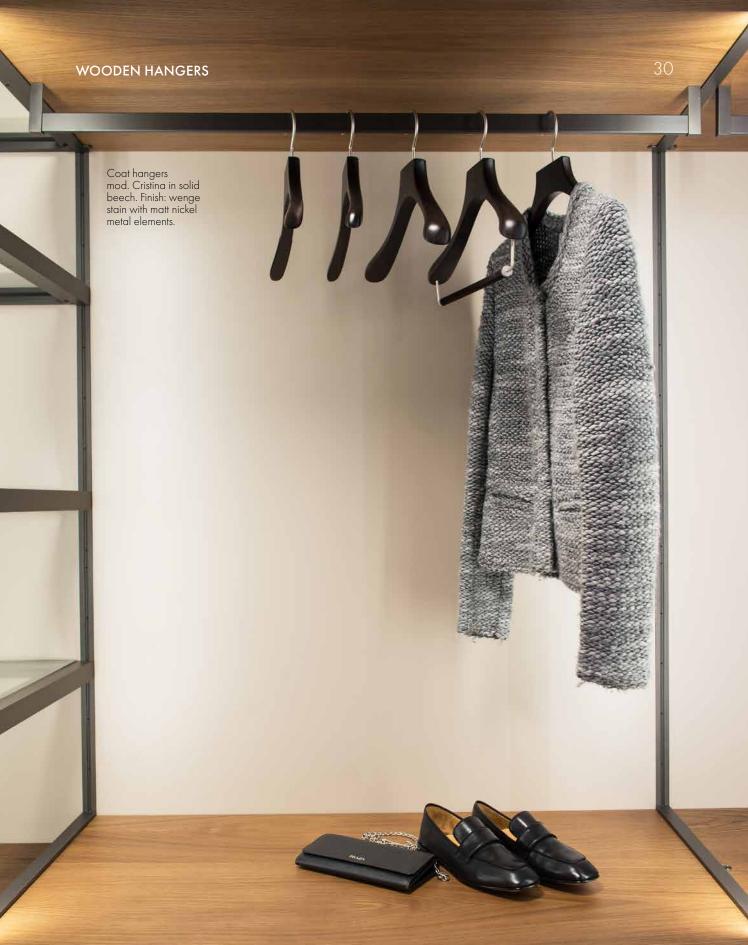

Shirt and jacket hangers mod. Cristina in solid beech, in men's and women's sizes. Finish: wenge stain with shiny nickel metal elements.

Shirt hanger mod. Cristina in solid beech, with anti slip velvet shoulder coating. Finish: natural waxed with shiny nickel metal elements.