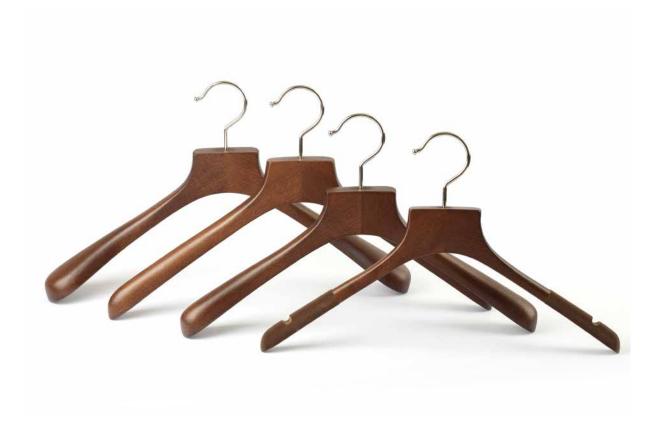

# Shirt hangers

Suit hangers

Trousers hangers

At ARMADINI COLLECTION, we provide not only a rich variety of available finishes but also a comprehensive range of sizes. Our size chart spans from slender 38 cm hangers (corresponding to women's S size) to larger 48 cm hangers (designed for men's XXL size). Whether you're looking for elegant options for ladies or robust choices for gentlemen, we have you covered.

Shirt and jacket hangers mod. Cristina in solid beech, in men's and women's sizes. Finish: wenge stain with shiny nickel metal elements.

SIZE GUIDE

Shirt and jacket hangers mod. Cristina in solid beech, in men's and women's sizes. Finish: American walnut stain with shiny nickel metal elements.