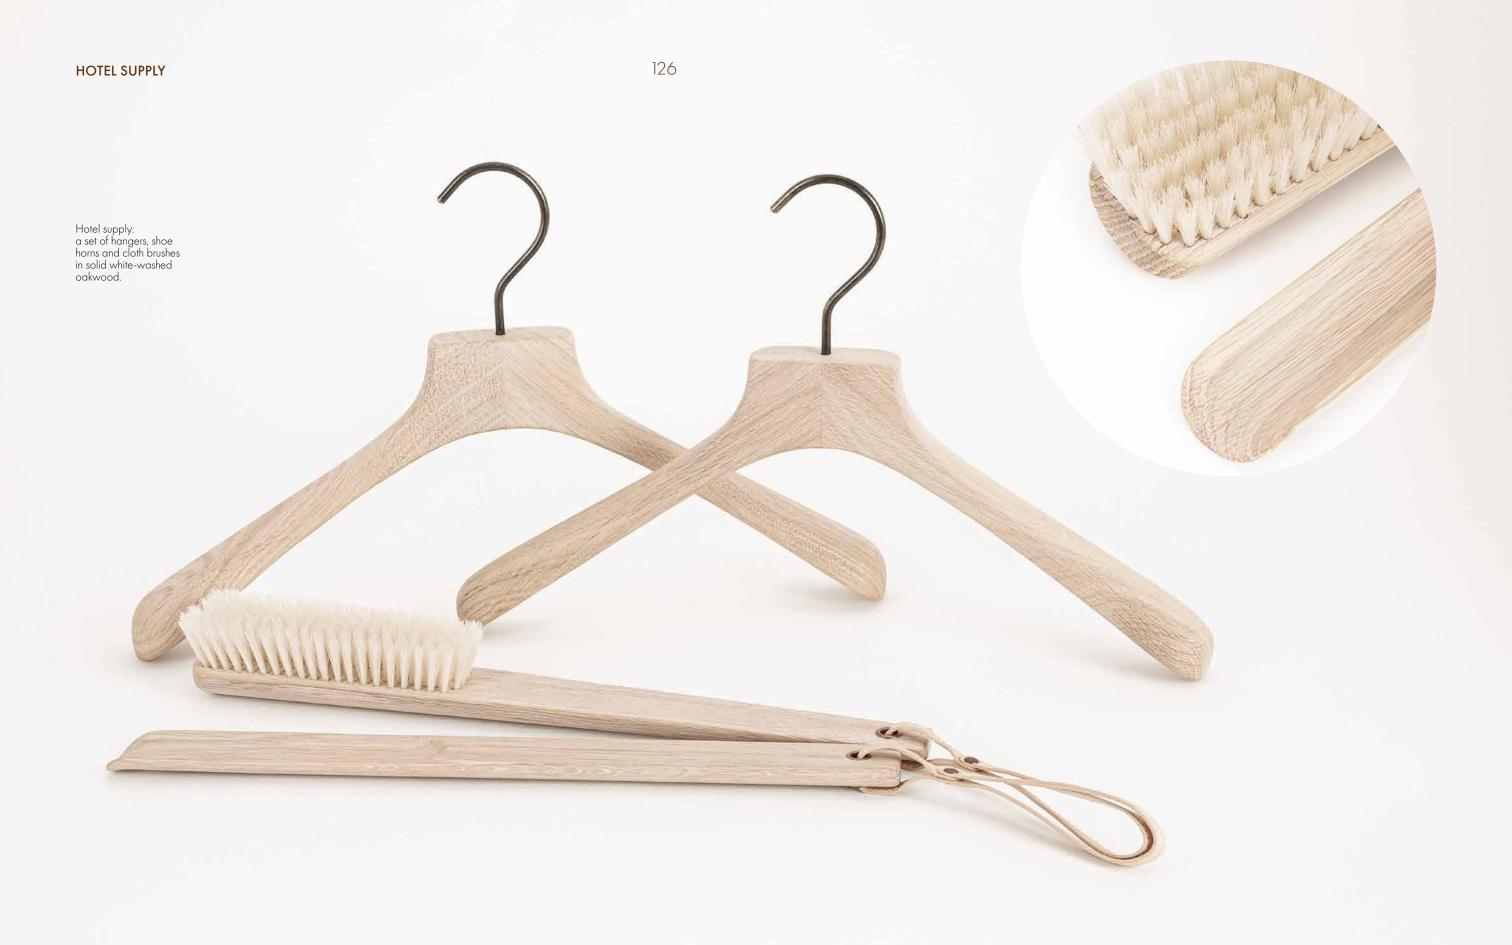

ustom to wear your initials on your clothes and personal items is coming back in vogue. Each hanger of your closet can become truly yours if it bears your name, the coat of arms of your family, or your company's logo.

> Personalization by engraving (left), metal lettering (middle), pad print (right)







From day one, Armadini Collection has been all about top-notch, Made in Italy quality and a seamless, turnkey service for every client.

Viewed through the lens of home decor, our finest coat hangers are the embodiment of quiet luxury, making you feel at home whether you're in a faroff hotel room or aboard a yacht. Our customers who love luxury appreciate experiencing the same high standards no matter whether they stay at home or travel.

> PLEASE DO NOT DISTURB

But first sleep













## YACHT SUPPLY

Yachts and contemporary hotels showcase the best that interior design has to offer, blending elegance, innovation, and luxury to create stunning spaces. We take pride in offering unparalleled customization options for our hangers, including a variety of sizes, shapes and finishes. The top-notch quality of our production means you can count on long-lasting service and reliability.











CONTENTS

- **4** ABOUT US
- 8 PHILOSOPHY
- 10 HANGERS VARIETY
- 14 SIZE GUIDE
- 18 THE ANATOMY OF A HANGER
- **20** FINISHES OF METAL ELEMENTS
- **24** WOODEN HANGERS
- **40** LACQUERED HANGERS
- **50** LEATHER HANGERS
- 66 EXOTIC WOOD HANGERS
- **78** UPHOLSTERED HANGERS
- **88** BABY HANGERS
- **96** REACH RODS
- **102** STORAGE BOXES AND TRAYS
- 110 SHOE TREES AND FORMS
- 116